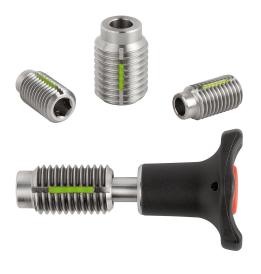

Item description/product images

## **Description**

### Note:

These bushes are ideal for easy and quick positioning of ball lock pins and locking pins.

## **Advantages:**

- The locating bush is centred by the centring collar.
- Easy and reliable screwing in.
- Can be screwed into various materials.
- Usable on both sides.
- The thread lock enables the installation depth to be matched exactly to the existing components, so no hammering is necessary.