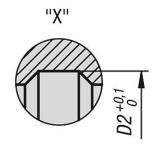

### **Drawing reference:**

L2 = approx. 2x thread pitch

© norelem www.norelem.com

# Drawings

# Overview of items

| Order No.    | D  | D1  | D2  | D3 |    |    | L3 | L4 | L5 |    |   |
|--------------|----|-----|-----|----|----|----|----|----|----|----|---|
|              |    |     |     |    |    |    |    |    |    |    |   |
| 03197-105121 | 5  | M12 | 6   | 9  | 25 | 10 | 4  | 7  | 3  | 5  | 4 |
| 03197-106161 | 6  | M16 | 7,5 | 12 | 30 | 14 | 5  | 10 | 5  | 6  | 5 |
| 03197-108161 | 8  | M16 | 10  | 12 | 30 | 14 | 5  | 10 | 5  | 8  | 5 |
| 03197-110241 | 10 | M24 | 13  | 18 | 35 | 14 | 6  | 8  | 7  | 10 | 6 |
| 03197-112241 | 12 | M24 | 15  | 18 | 35 | 14 | 6  | 8  | 7  | 12 | 6 |
| 03197-116301 | 16 | M30 | 20  | 24 | 40 | 14 | 8  | 11 | 9  | 16 | 7 |