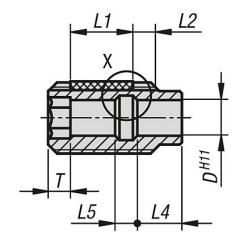

### **Drawing reference:**

L2 = approx. 2x thread pitch

© norelem www.norelem.com

# Overview of items

| Order No.    | D  | D1  | D2  | D3 |    |    | L3 | L4 | L5 |    |   |
|--------------|----|-----|-----|----|----|----|----|----|----|----|---|
|              |    |     |     |    |    |    |    |    |    |    |   |
| 03197-105121 | 5  | M12 | 6   | 9  | 25 | 10 | 4  | 7  | 3  | 5  | 4 |
| 03197-106161 | 6  | M16 | 7,5 | 12 | 30 | 14 | 5  | 10 | 5  | 6  | 5 |
| 03197-108161 | 8  | M16 | 10  | 12 | 30 | 14 | 5  | 10 | 5  | 8  | 5 |
| 03197-110241 | 10 | M24 | 13  | 18 | 35 | 14 | 6  | 8  | 7  | 10 | 6 |
| 03197-112241 | 12 | M24 | 15  | 18 | 35 | 14 | 6  | 8  | 7  | 12 | 6 |
| 03197-116301 | 16 | M30 | 20  | 24 | 40 | 14 | 8  | 11 | 9  | 16 | 7 |