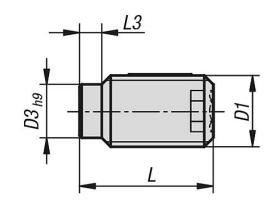

### **Drawing reference:**

L2 = approx. 2x thread pitch

© norelem www.norelem.com

# Drawings

# Overview of items

| Order No.    | D  | D1  | D2  | D3 |    |    | L3 | L4 | L5 |    |   |
|--------------|----|-----|-----|----|----|----|----|----|----|----|---|
|              |    |     |     |    |    |    |    |    |    |    |   |
| 03197-105121 | 5  | M12 | 6   | 9  | 25 | 10 | 4  | 7  | 3  | 5  | 4 |
| 03197-106161 | 6  | M16 | 7,5 | 12 | 30 | 14 | 5  | 10 | 5  | 6  | 5 |
| 03197-108161 | 8  | M16 | 10  | 12 | 30 | 14 | 5  | 10 | 5  | 8  | 5 |
| 03197-110241 | 10 | M24 | 13  | 18 | 35 | 14 | 6  | 8  | 7  | 10 | 6 |
| 03197-112241 | 12 | M24 | 15  | 18 | 35 | 14 | 6  | 8  | 7  | 12 | 6 |
| 03197-116301 | 16 | M30 | 20  | 24 | 40 | 14 | 8  | 11 | 9  | 16 | 7 |