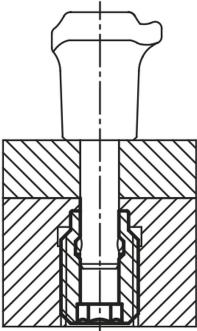

# Drawings

### Note:

These bushes are ideal for easy and quick positioning of ball lock pins and locking pins.

## **Advantages:**

- The locating bush is centred by the centring collar.
- Easy and reliable screwing in.
- Can be screwed into various materials.
- Usable on both sides.
- The thread lock enables the installation depth to be matched exactly to the existing components, so no hammering is necessary.