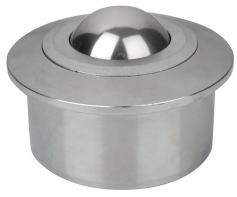

### Note:

Ball transfer units with solid housings remain functional even under heavy impact loads and extreme conditions.

They have a felt seal to protect against dirt.

# 95156 Ball transfer units with solid steel housing