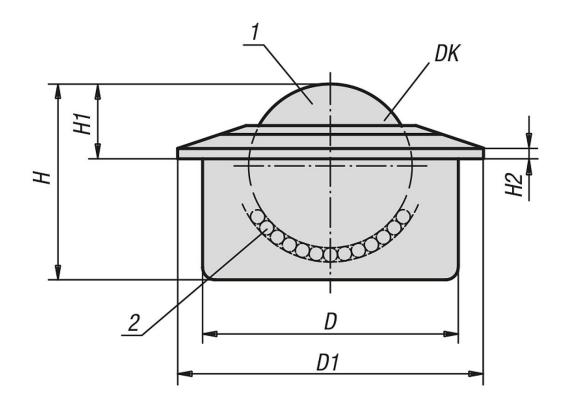

### **Drawing reference:**

- 1) load ball
- 2) bearing balls

Form B: cap and housing electro zinc-plated, balls steel

Form C: cap and housing electro zinc-plated, balls stainless steel

Drawings

© norelem www.norelem.com

# Overview of items

| Order No. | Form | DK   | D       | D1  | Н    | H1   | H2 | Load<br>rating C<br>(N) | Suitable<br>tolerance<br>ring |
|-----------|------|------|---------|-----|------|------|----|-------------------------|-------------------------------|
| 95156-160 | В    | 57,1 | 100±0,1 | 117 | 77,5 | 29,5 | 5  | 15000                   | 95164-100                     |
| 95156-260 | С    | 57,1 | 100±0,1 | 117 | 77,5 | 29,5 | 5  | 10000                   | 95164-100                     |