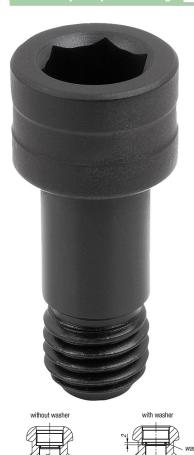

#### Item description/product images

tapped thread

#### Note:

The UNILOCK 5-axis locating bolts for fastening to workpieces are suitable for clamping and positioning workpieces. These locating bolts are passed through the clamping bolts for fastening to workpieces, screwed directly into the workpiece and positioned on the basic module or add-on module. The thread is used for fastening and positioning the workpiece.