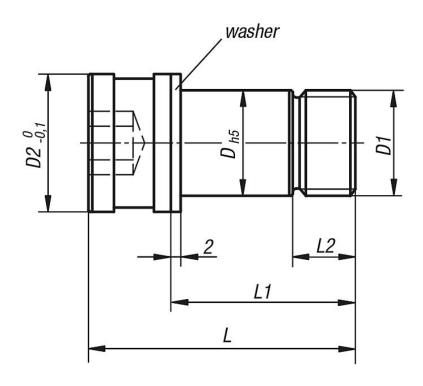

© norelem www.norelem.com

Drawings

# Overview of items

| Order No.      | Version        |    | וע       | D2   |      |      | L2  | L3   | L4 | Tightening<br>torque<br>max. Nm |
|----------------|----------------|----|----------|------|------|------|-----|------|----|---------------------------------|
| 42213-16101040 | without washer | 16 | M10x1,5  | 20,9 | 40,5 | 28   | 8,5 | 7    | -  | 47                              |
| 42213-16121049 | without washer | 16 | M12x1,75 | 20,9 | 50   | 37,5 | 18  | 17,5 | -  | 75                              |
| 42213-16121040 | with washer    | 16 | M12x1,75 | 20,9 | 40,5 | 28   | 9,5 | 8    | -  | 63                              |
| 42213-16161055 | without washer | 16 | M16x2    | 20,9 | 58,5 | 43,5 | 24  | 23,5 | -  | 100                             |