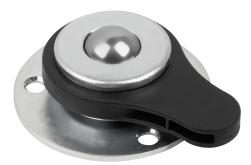

#### Item description/product images

### **Material:**

Housing steel.

Lever polyamide.

Load ball stainless steel 1.4034 or polyamide.

## Note:

Ball transfer units with lockable balls are suitable for transporting and positioning sensitive goods such as glass or polished aluminium, brass and steel sheets. Ball transfer units can also be used as an alternative to standard rollers, making it easy to transport and position low profiles, e.g. in retail, production or at home.