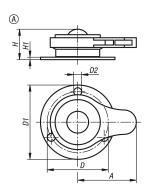

# Drawings

#### Overview of items

| Order No.  | Form | Form definition | Component<br>material | Ball-Ø | A  |    | D1 | D2  | Н  | H1 | Max load<br>in kg<br>ball on top | Max load<br>in kg<br>ball under |
|------------|------|-----------------|-----------------------|--------|----|----|----|-----|----|----|----------------------------------|---------------------------------|
| 95161-1119 | Α    | with clamping   | ball stainless steel  | 19     | 48 | 50 | 63 | 6,5 | 25 | 2  | 120                              | 80                              |
| 95161-2119 | Α    | with clamping   | ball polyamide        | 19     | 48 | 50 | 63 | 6,5 | 25 | 2  | 120                              | 80                              |