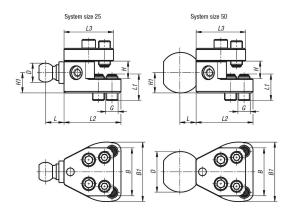

## Drawings

## Overview of items

| Order No.    | Size | В  | B1 | D    | G   | Н              | H1 | L  | L1 | L2 | L3 |
|--------------|------|----|----|------|-----|----------------|----|----|----|----|----|
|              |      |    |    |      |     | clamping range |    |    |    |    |    |
| 02407-258076 | 25   | 64 | 79 | 25,4 | M16 | 0-45           | 27 | 25 | 25 | 76 | 66 |
| 02407-508076 | 50   | 64 | 79 | 50   | M16 | 0-45           | 27 | 20 | 25 | 76 | 66 |