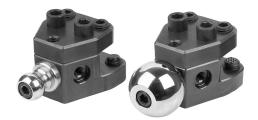

#### Item description/product images

## **Version:**

Claw clamps black oxidised. Clamping ball bright.

#### Noto:

The clamping unit is used for connecting to the workpiece. The clamping ball can be attached to several points on the claw clamp. This enables flexible adjustment of the claw clamp.

The clamping balls can be exchanged between the two system sizes.