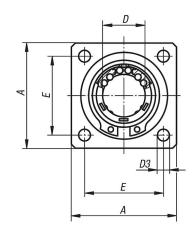

## Drawings

## Overview of items

| Order No.    | Main           |     |    | D1 | D2  | D3  |    |     |    | L2 |
|--------------|----------------|-----|----|----|-----|-----|----|-----|----|----|
|              |                |     |    |    |     |     |    |     |    |    |
| 21522-121002 | aluminium      | 40  | 12 | 22 | 32  | 5,5 | 30 | 32  | 22 | 6  |
| 21522-161002 | aluminium      | 50  | 16 | 26 | 38  | 5,5 | 35 | 36  | 24 | 8  |
| 21522-201002 | aluminium      | 60  | 20 | 32 | 46  | 6,6 | 42 | 45  | 30 | 10 |
| 21522-251002 | aluminium      | 70  | 25 | 40 | 58  | 6,6 | 54 | 58  | 42 | 12 |
| 21522-301002 | aluminium      | 80  | 30 | 47 | 66  | 9   | 60 | 68  | 50 | 14 |
| 21522-401002 | aluminium      | 100 | 40 | 62 | 90  | 11  | 78 | 80  | 59 | 16 |
| 21522-501002 | grey cast iron | 130 | 50 | 75 | 100 | 11  | 98 | 100 | 75 | 18 |