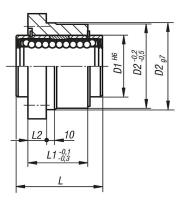

## Drawings

## Overview of items

| Order No.    | Main           |     |    | D1 | D2  | D3  |    |     |    | L2 |
|--------------|----------------|-----|----|----|-----|-----|----|-----|----|----|
|              |                |     |    |    |     |     |    |     |    |    |
| 21522-121002 | aluminium      | 40  | 12 | 22 | 32  | 5,5 | 30 | 32  | 22 | 6  |
| 21522-161002 | aluminium      | 50  | 16 | 26 | 38  | 5,5 | 35 | 36  | 24 | 8  |
| 21522-201002 | aluminium      | 60  | 20 | 32 | 46  | 6,6 | 42 | 45  | 30 | 10 |
| 21522-251002 | aluminium      | 70  | 25 | 40 | 58  | 6,6 | 54 | 58  | 42 | 12 |
| 21522-301002 | aluminium      | 80  | 30 | 47 | 66  | 9   | 60 | 68  | 50 | 14 |
| 21522-401002 | aluminium      | 100 | 40 | 62 | 90  | 11  | 78 | 80  | 59 | 16 |
| 21522-501002 | grey cast iron | 130 | 50 | 75 | 100 | 11  | 98 | 100 | 75 | 18 |

#### Attention:

Attention: The diameter D2 by article 21522-501002 is not machined, no g7 centring diameter.