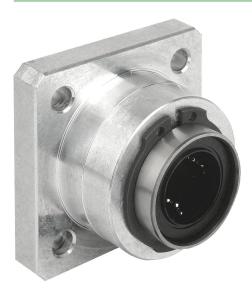

## Note:

Ready to install linear housing units consisting of an extruded aluminium housing with a self-aligning linear ball bearing 21510 and seals both sides. The bearings are secured in the housing with DIN 472 circlips.

## Drawings