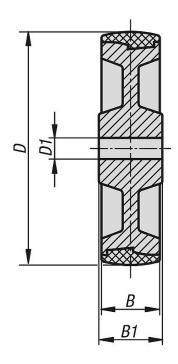

#### Overview of items

| Order No.   | Wheel<br>bearing | D   | D1 | В  | B1 | Permissible<br>Ioad<br>kg |
|-------------|------------------|-----|----|----|----|---------------------------|
| 95056-10035 | plain bearing    | 100 | 15 | 35 | 45 | 200                       |
| 95056-12535 | plain bearing    | 125 | 15 | 35 | 45 | 250                       |
| 95056-15040 | plain bearing    | 150 | 20 | 40 | 60 | 400                       |
| 95056-20050 | plain bearing    | 200 | 20 | 50 | 60 | 700                       |