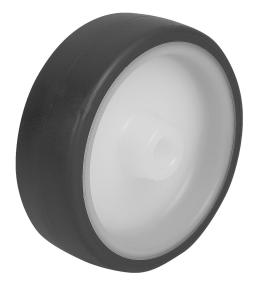

## Description

## Material:

Wheel body PA. Tread thermoplastic polyurethane elastomer.

### Note:

Wheels with polyurethane tread have a high load capacity, resist abrasion, are gentle to floors, absorb shocks and vibration and are resistant to many chemicals and acids.

Temperature resistant from -30 °C to +80 °C.