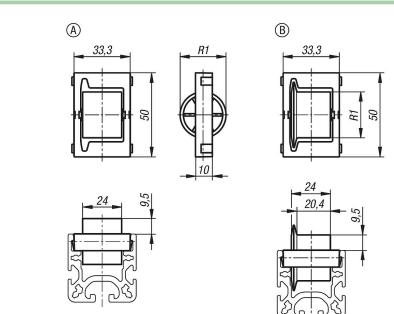

# Item description/product images

Drawings

# Overview of items

| Order No.  | Form | Version 2            | Main<br>colour | R1 | Load<br>capacity<br>N |
|------------|------|----------------------|----------------|----|-----------------------|
| 10448-1281 | A    | without wheel flange | black          | 28 | 150                   |
| 10448-1282 | Α    | without wheel flange | yellow         | 28 | 150                   |
| 10448-1283 | А    | without wheel flange | red            | 28 | 150                   |
| 10448-1284 | Α    | without wheel flange | green          | 28 | 150                   |
| 10448-1285 | Α    | without wheel flange | grey           | 28 | 150                   |
| 10448-2281 | В    | with wheel flange    | black          | 28 | 150                   |
| 10448-2282 | В    | with wheel flange    | yellow         | 28 | 150                   |
| 10448-2283 | В    | with wheel flange    | red            | 28 | 150                   |
| 10448-2284 | В    | with wheel flange    | green          | 28 | 150                   |
| 10448-2285 | В    | with wheel flange    | grey           | 28 | 150                   |