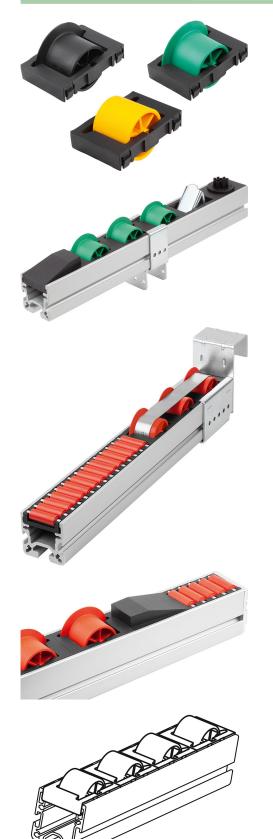

### Item description/product images

### Material:

Roller and cage polyamide, glass-bead reinforced. Steel axis.

#### Version:

Cage black. Roller available in different colours.

#### Note:

The roller elements are matched to the aluminium profiles for roller rails and can be mounted on them quickly and easily. No tools required. Suitable for aluminium profiles Type B and I.

Ø40

10