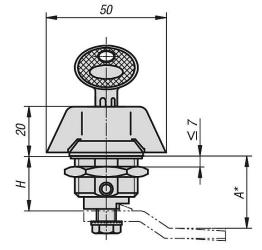

\*Dimension A results from the combination of the quarter turn lock and the tongue and is specified with the matching tongues.

#### Accessory:

Tongue for steel quarter-turn lock 05569.

Overview of items

| Order No.     | Actuation     | Н    | SW |
|---------------|---------------|------|----|
| 05571-01-1183 | wing grip     | 18,5 | 27 |
| 05571-01-2183 | lockable grip | 18,5 | 27 |