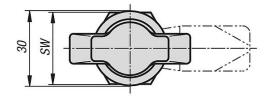

#### Accessory:

Tongue for steel quarter-turn lock 05569.

Overview of items

| Order No.     | Actuation     | Н    | SW |
|---------------|---------------|------|----|
| 05571-01-1183 | wing grip     | 18,5 | 27 |
| 05571-01-2183 | lockable grip | 18,5 | 27 |