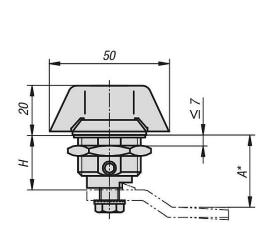

\*Dimension A results from the combination of the quarter turn lock and the tongue and is specified with the matching tongues.

#### Accessory:

Tongue for steel quarter-turn lock 05569.

Overview of items

| Order No.     | Actuation     | Н    | SW |
|---------------|---------------|------|----|
| 05571-01-1183 | wing grip     | 18,5 | 27 |
| 05571-01-2183 | lockable grip | 18,5 | 27 |