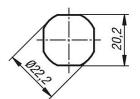

#### Accessory:

Tongue for steel quarter-turn lock 05569.

Overview of items

| Order No.     | Actuation     | Н    | SW |
|---------------|---------------|------|----|
| 05571-01-1183 | wing grip     | 18,5 | 27 |
| 05571-01-2183 | lockable grip | 18,5 | 27 |