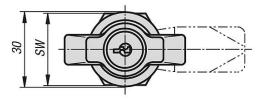

\*Dimension A results from the combination of the quarter turn lock and the tongue and is specified with the matching tongues.

#### Accessory:

Tongue for steel quarter-turn lock 05569.

Overview of items

| Order No.     | Actuation     | Н    | SW |
|---------------|---------------|------|----|
| 05571-01-1183 | wing grip     | 18,5 | 27 |
| 05571-01-2183 | lockable grip | 18,5 | 27 |