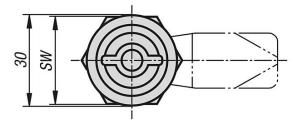

# Overview of items

| Order No.    | Surface finish<br>body | Actuation | H    | SW | Order No<br>Key |
|--------------|------------------------|-----------|------|----|-----------------|
| 05578-01-181 | chromed                | Кеу       | 18,5 | 27 | 05578-01-9      |
| 05578-01-182 | powder-coated          | Кеу       | 18,5 | 27 | 05578-01-9      |