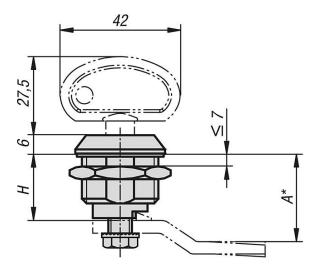

\*Dimension A results from the combination of the quarter turn lock and the tongue and is specified with the matching tongues.

# Overview of items

| Order No.    | Surface finish<br>body | Actuation | H    | SW | Order No<br>Key |
|--------------|------------------------|-----------|------|----|-----------------|
| 05578-01-181 | chromed                | Кеу       | 18,5 | 27 | 05578-01-9      |
| 05578-01-182 | powder-coated          | Кеу       | 18,5 | 27 | 05578-01-9      |