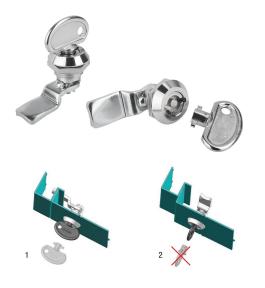

#### **Drawing reference:**

- 1) Key can be pulled out when locked
- 2) Key cannot be pulled out when open

Please order key separately. Lock can only be opened and closed with a specific key. The key can only be removed in the closed position. With an open lock the key acts as a grip.

Please order the desired tongue type separately. Every tongue can be combined with every housing.