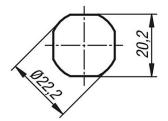

# Overview of items

| Order No.    | Surface finish<br>body | Actuation | H    | SW | Order No<br>Key |
|--------------|------------------------|-----------|------|----|-----------------|
| 05578-01-181 | chromed                | Кеу       | 18,5 | 27 | 05578-01-9      |
| 05578-01-182 | powder-coated          | Кеу       | 18,5 | 27 | 05578-01-9      |