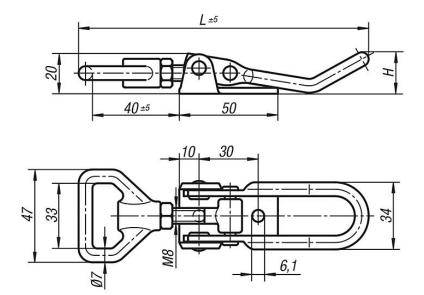

#### Note:

Adjustable latches are secure locking systems for industrial applications. By exceeding the dead center they resist vibration.

After the bail engages with the catch plate, the parts to be locked can be drawn together by up to 15 mm by pushing the lever down. To compensate for tolerances or to create enough tension the bail length can be adjusted using the M8 spindle.

The latches can be screwed down or riveted. We recommend using countersunk screws for fastening the components.

Order the required catch plate version separately.

The retaining force F1 applies to the latch, not the catch plate.

# Latches adjustable

| Order No.     | Main            | Form | Н  | L   | Retaining |
|---------------|-----------------|------|----|-----|-----------|
|               |                 |      |    |     | force     |
|               |                 |      |    |     | F1 N      |
| 05552-1611451 | steel           | Α    | 21 | 145 | 6500      |
| 05552-1611452 | stainless steel | Α    | 21 | 145 | 6500      |
| 05552-1611681 | steel           | Α    | 36 | 168 | 6500      |
| 05552-1611682 | stainless steel | Α    | 36 | 168 | 6500      |
| 05552-9143381 | steel           | Α    | -  | 38  | -         |
| 05552-9143382 | stainless steel | Α    | -  | 38  | -         |
| 05552-9254781 | steel           | В    | -  | 78  | -         |
| 05552-9254782 | stainless steel | В    | -  | 78  | -         |