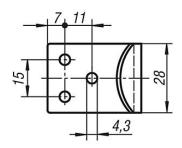

# Latches adjustable

| Order No.     | Main            | Form | Н  | L   | Retaining |
|---------------|-----------------|------|----|-----|-----------|
|               |                 |      |    |     | force     |
|               |                 |      |    |     | F1 N      |
| 05552-1611451 | steel           | Α    | 21 | 145 | 6500      |
| 05552-1611452 | stainless steel | Α    | 21 | 145 | 6500      |
| 05552-1611681 | steel           | Α    | 36 | 168 | 6500      |
| 05552-1611682 | stainless steel | Α    | 36 | 168 | 6500      |
| 05552-9143381 | steel           | Α    | -  | 38  | -         |
| 05552-9143382 | stainless steel | Α    | -  | 38  | -         |
| 05552-9254781 | steel           | В    | -  | 78  | -         |
| 05552-9254782 | stainless steel | В    | -  | 78  | -         |