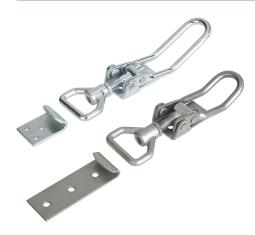

## Item description/product images

#### Note:

Adjustable latches are secure locking systems for industrial applications. By exceeding the dead center they resist vibration.

After the bail engages with the catch plate, the parts to be locked can be drawn together by up to 15 mm by pushing the lever down. To compensate for tolerances or to create enough tension the bail length can be adjusted using the M8 spindle.

The latches can be screwed down or riveted. We recommend using countersunk screws for fastening the components.

Order the required catch plate version separately.

The retaining force F1 applies to the latch, not the catch plate.

## On request:

Lockable version with padlock bracket.

© norelem

Drawings

Overview of items