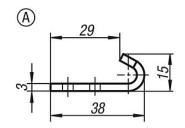

# Latches adjustable

| Order No.     | Main            | Form | Н  | L   | Retaining |
|---------------|-----------------|------|----|-----|-----------|
|               |                 |      |    |     | force     |
|               |                 |      |    |     | F1 N      |
| 05552-1611451 | steel           | Α    | 21 | 145 | 6500      |
| 05552-1611452 | stainless steel | Α    | 21 | 145 | 6500      |
| 05552-1611681 | steel           | Α    | 36 | 168 | 6500      |
| 05552-1611682 | stainless steel | Α    | 36 | 168 | 6500      |
| 05552-9143381 | steel           | Α    | -  | 38  | -         |
| 05552-9143382 | stainless steel | Α    | -  | 38  | -         |
| 05552-9254781 | steel           | В    | -  | 78  | -         |
| 05552-9254782 | stainless steel | В    | -  | 78  | -         |