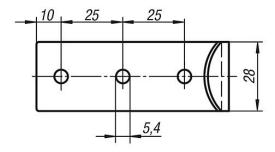

# Latches adjustable

| Order No.     | Main            | Form | Н  | L   | Retaining |
|---------------|-----------------|------|----|-----|-----------|
|               |                 |      |    |     | force     |
|               |                 |      |    |     | F1 N      |
| 05552-1611451 | steel           | Α    | 21 | 145 | 6500      |
| 05552-1611452 | stainless steel | Α    | 21 | 145 | 6500      |
| 05552-1611681 | steel           | Α    | 36 | 168 | 6500      |
| 05552-1611682 | stainless steel | Α    | 36 | 168 | 6500      |
| 05552-9143381 | steel           | Α    | -  | 38  | -         |
| 05552-9143382 | stainless steel | Α    | -  | 38  | -         |
| 05552-9254781 | steel           | В    | -  | 78  | -         |
| 05552-9254782 | stainless steel | В    | -  | 78  | -         |