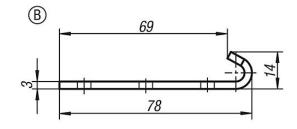

# Latches adjustable

| Order No.     | Main            | Form | Н  | L   | Retaining |
|---------------|-----------------|------|----|-----|-----------|
|               |                 |      |    |     | force     |
|               |                 |      |    |     | F1 N      |
| 05552-1611451 | steel           | Α    | 21 | 145 | 6500      |
| 05552-1611452 | stainless steel | Α    | 21 | 145 | 6500      |
| 05552-1611681 | steel           | Α    | 36 | 168 | 6500      |
| 05552-1611682 | stainless steel | Α    | 36 | 168 | 6500      |
| 05552-9143381 | steel           | Α    | -  | 38  | -         |
| 05552-9143382 | stainless steel | Α    | -  | 38  | -         |
| 05552-9254781 | steel           | В    | -  | 78  | -         |
| 05552-9254782 | stainless steel | В    | -  | 78  | -         |