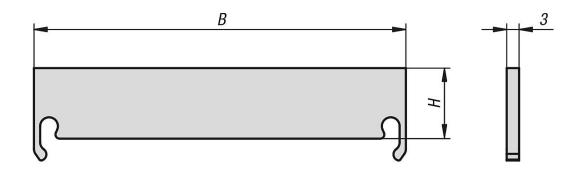

### Drawings

## Overview of items

| Order No.     |     | H  |
|---------------|-----|----|
|               |     |    |
| 41345-0900312 | 90  | 12 |
| 41345-0900317 | 90  | 17 |
| 41345-1250312 | 125 | 12 |
| 41345-1250317 | 125 | 17 |