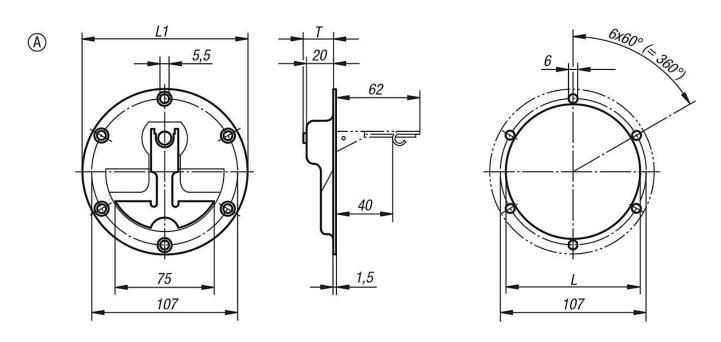

## Drawings

#### Overview of items

| Or    | der No.  | Form | Version 2           | Н   |    |     |    | Load<br>capacity<br>N |
|-------|----------|------|---------------------|-----|----|-----|----|-----------------------|
| 06970 | -1120000 | Α    | black grey RAL 7021 | 120 | 98 | 120 | 22 | 200                   |