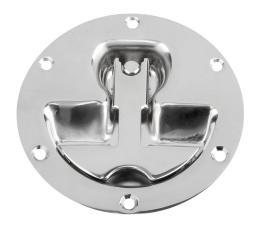

### Note:

Stainless steel retractable grips with marginal installation depth. For base and mounting plates or drawers. With return spring. The grip automatically swivels back into its resting position after use.