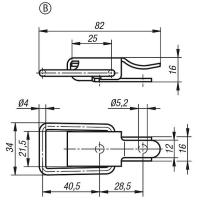

#### Overview of items

| Order No.     | Main<br>material | Form | Retaining<br>force<br>F1 N |
|---------------|------------------|------|----------------------------|
| 05531-1420491 | steel            | A    | 250                        |
| 05531-1420492 | stainless steel  | А    | 250                        |
| 05531-2520821 | steel            | В    | 300                        |
| 05531-2520822 | stainless steel  | В    | 300                        |