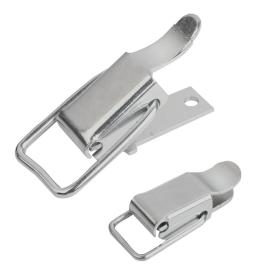

#### tem description/product images

## Note:

Latches with draw bail for securing and locking hatches, container lids, machine cladding etc. By exceeding the dead centre they resist vibration. The locking force is applied by drawing on the bail.

The latches can be screwed down or riveted. We recommend using countersunk screws for fastening the components.

Order catch plates separately.