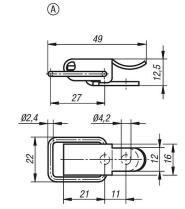

#### Overview of items

| Order No.     | Main<br>material | Form | Retaining<br>force<br>F1 N |
|---------------|------------------|------|----------------------------|
| 05531-1420491 | steel            | A    | 250                        |
| 05531-1420492 | stainless steel  | А    | 250                        |
| 05531-2520821 | steel            | В    | 300                        |
| 05531-2520822 | stainless steel  | В    | 300                        |