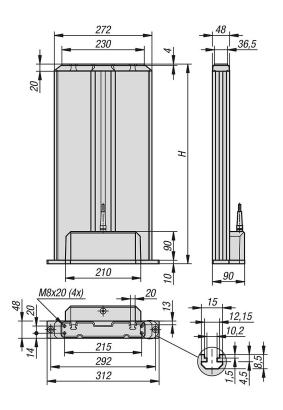

# Overview of items

| Order No.    |                |           |     | H1  |     | Stroke speed | Traction | Thrust force |
|--------------|----------------|-----------|-----|-----|-----|--------------|----------|--------------|
|              |                |           |     |     |     |              | force    | F2           |
|              |                |           |     |     |     |              |          |              |
| 85300-355    | Lifting column | aluminium | 558 | 203 | 355 | 8            | 3000     | 3000         |
| 85300-400    | Lifting column | aluminium | 603 | 203 | 400 | 8            | 3000     | 3000         |
| 85300-452    | Lifting column | aluminium | 658 | 203 | 455 | 8            | 3000     | 3000         |
| 85300-497    | Lifting column | aluminium | 703 | 203 | 500 | 8            | 3000     | 3000         |
| 85300-930040 | Mounting plate | zinc      | -   | -   | -   | -            | -        | -            |