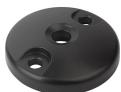

#### Item description/product images

### Material:

Plates die-cast zinc or stainless steel 1.4305.

### **Version:**

Die-cast zinc plate, black powder-coated. Stainless steel plate, bright.