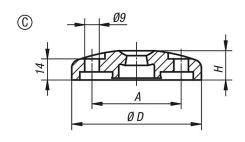

## Drawings

# Overview of items

| Order No.   | Form | Main<br>material | D   | А  | Н  | Load rating<br>max. kN |
|-------------|------|------------------|-----|----|----|------------------------|
| 27817-30801 | С    | zinc             | 80  | 55 | 18 | 35                     |
| 27817-31001 | С    | zinc             | 100 | 74 | 18 | 35                     |
| 27817-30802 | С    | stainless steel  | 80  | 55 | 18 | 45                     |
| 27817-31002 | С    | stainless steel  | 100 | 74 | 18 | 45                     |