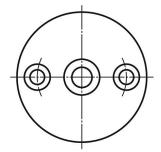

## Drawings

# Overview of items

| Order No.   | Form | Main<br>material | D   | А  | Н  | Load rating<br>max. kN |
|-------------|------|------------------|-----|----|----|------------------------|
| 27817-30801 | С    | zinc             | 80  | 55 | 18 | 35                     |
| 27817-31001 | С    | zinc             | 100 | 74 | 18 | 35                     |
| 27817-30802 | С    | stainless steel  | 80  | 55 | 18 | 45                     |
| 27817-31002 | С    | stainless steel  | 100 | 74 | 18 | 45                     |