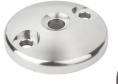

#### Item description/product images

### Material:

Plates die-cast zinc or stainless steel 1.4305.

### **Version:**

Die-cast zinc plate, black powder-coated. Stainless steel plate, bright.