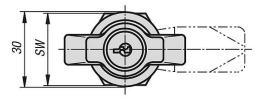

### Note:

Quarter-turn lock with wing grip. Right or left deployment. The lock can be installed pre-assembled. The fastening nut is an earthing nut with teeth one side.

Water and dust tight according to IP65.

#### Accessory:

Tongue for steel quarter-turn lock 05569.

Overview of items

| Order No.     | Actuation     | Н    | SW |
|---------------|---------------|------|----|
| 05571-01-1183 | Wing grip     | 18,5 | 27 |
| 05571-01-2183 | lockable grip | 18,5 | 27 |