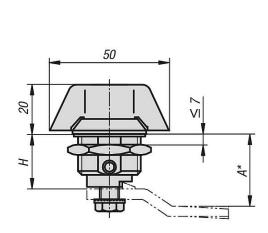

\*Dimension A results from the combination of the quarter turn lock and the tongue and is specified with the matching tongues.

#### Accessory:

Tongue for steel quarter-turn lock 05569.

Overview of items

| Order No.     | Actuation     | Н    | SW |
|---------------|---------------|------|----|
| 05571-01-1183 | Wing grip     | 18,5 | 27 |
| 05571-01-2183 | lockable grip | 18,5 | 27 |