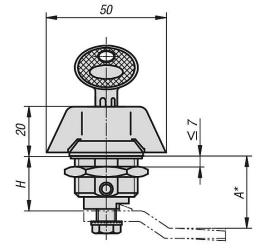

The cylinder locks are supplied with 2 keys. The key can be removed in both positions (open and closed). All cylinders are identical i.e. all locks can be opened with the same key (Euro key 5333).

Please order the desired tongue type separately. Every tongue can be combined with every housing.

\*Dimension A results from the combination of the quarter turn lock and the tongue and is specified with the matching tongues.

#### Accessory:

Tongue for steel quarter-turn lock 05569.

Overview of items

| Order No.     | Actuation     | Н    | SW |
|---------------|---------------|------|----|
| 05571-01-1183 | Wing grip     | 18,5 | 27 |
| 05571-01-2183 | lockable grip | 18,5 | 27 |