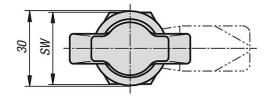

#### Accessory:

Tongue for steel quarter-turn lock 05569.

Overview of items

| Order No.     | Actuation     | Н    | SW |
|---------------|---------------|------|----|
| 05571-01-1183 | Wing grip     | 18,5 | 27 |
| 05571-01-2183 | lockable grip | 18,5 | 27 |