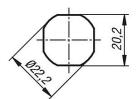

\*Dimension A results from the combination of the quarter turn lock and the tongue and is specified with the matching tongues.