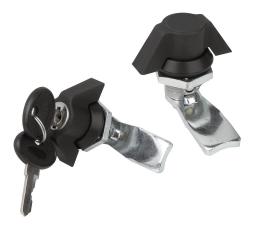

### Note:

Quarter-turn lock with wing grip. Right or left deployment. The lock can be installed pre-assembled. The fastening nut is an earthing nut with teeth one side.

Water and dust tight according to IP65.

The cylinder locks are supplied with 2 keys. The key can be removed in both positions (open and closed). All cylinders are identical i.e. all locks can be opened with the same key (Euro key 5333).

Please order the desired tongue type separately. Every tongue can be combined with every housing.