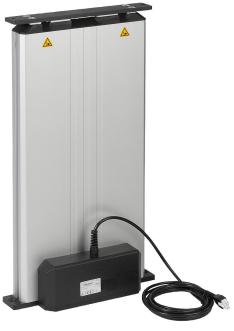

## **Description**

#### Note:

The lifting column is an electrically driven system with fully integrated technology, which is maintenance-free and operated according to the plug & work principle.

With a maximum speed of 8 mm/s, up to two lifting columns can be driven synchronously between 355 mm and 500 mm using the control (85300-10-90). Optionally, two controls can be connected together with a connection cable (85300-10-91X1000) so that four lifting columns can be driven synchronously.

These lifting columns are suitable for thrust and traction loads.

At least one control (85300-10-90) and one hand switch (85300-15-1) are required for commissioning the lifting columns.

The mounting plate (85300-930040) enables the lifting column to be easily installed into the customer's application.

## Supplied with:

- 1x lifting column, aluminium, electrically adjustable.
- 4x slot nuts for easy integration of the lifting column in the customer's application.