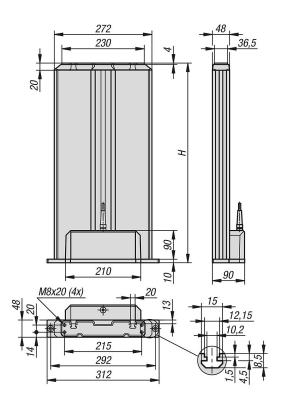

# Overview of items

| Order No.    |                |           |     | H1  |     | Stroke speed | Traction | Thrust force |
|--------------|----------------|-----------|-----|-----|-----|--------------|----------|--------------|
|              |                |           |     |     |     |              | force    | F2           |
|              |                |           |     |     |     |              |          |              |
| 85300-355    | Lifting column | aluminium | 558 | 203 | 355 | 8            | 3000     | 3000         |
| 85300-400    | Lifting column | aluminium | 603 | 203 | 400 | 8            | 3000     | 3000         |
| 85300-452    | Lifting column | aluminium | 658 | 203 | 455 | 8            | 3000     | 3000         |
| 85300-497    | Lifting column | aluminium | 703 | 203 | 500 | 8            | 3000     | 3000         |
| 85300-930040 | Mounting Plate | zinc      | -   | -   | -   | -            | -        | -            |