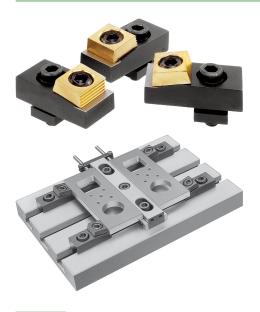

# Item description/product images

### Note:

Also called riser clamps.

These cam clamps with riser can be used directly on machine tables. A positive down force is exerted during clamping.