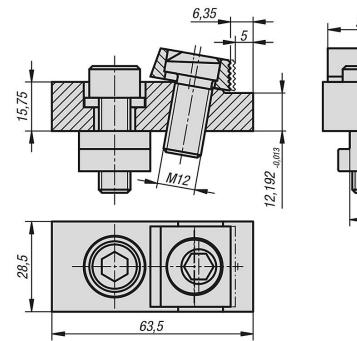

### **On request:**

Replacement cam screws.

Drawings

# Overview of items

| Order No. | B<br>Slot width | Clamping<br>force<br>kN | Accessories NLM |
|-----------|-----------------|-------------------------|-----------------|
| 04437-12  | 12              | 12                      | -               |
| 04437-14  | 14              | 12                      | 04521-10-1216   |
| 04437-16  | 16              | 12                      | 04521-10-1216   |
| 04437-18  | 18              | 12                      | 04521-10-1216   |