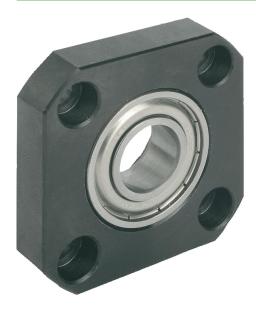

### Item description/product images

#### Material:

Housing steel.

#### **Version:**

Housing black oxidised.

#### Note:

The floating bearing unit is matched with the fixed bearing unit 24080. The floating bearing units consist of a housing with deep groove ball bearing which adapts axially to the linear expansion of the spindle.