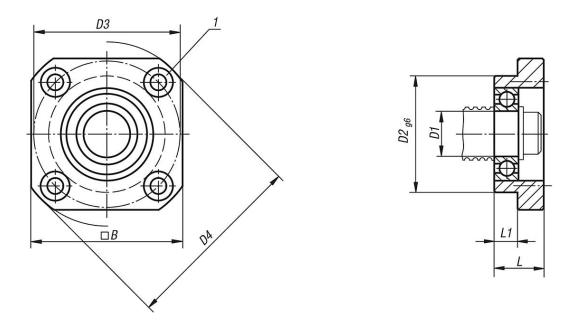

### **Drawing reference:**

1) C for socket head screw ISO 4762

Drawings

# Overview of items

| Order No. | Size | В  | С  | D1 | D2 | D3 | D4 | L  | L1 |
|-----------|------|----|----|----|----|----|----|----|----|
| 24082-010 | 10   | 35 | M3 | 8  | 28 | 35 | 43 | 12 | 5  |
| 24082-012 | 12   | 42 | M4 | 10 | 34 | 42 | 52 | 15 | 8  |
| 24082-015 | 15   | 52 | M5 | 15 | 40 | 50 | 63 | 17 | 8  |
| 24082-020 | 20   | 68 | M6 | 20 | 57 | 70 | 85 | 20 | 9  |