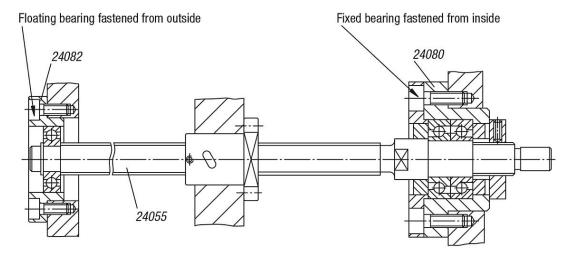

#### Note:

The floating bearing unit is matched with the fixed bearing unit 24080. The floating bearing units consist of a housing with deep groove ball bearing which adapts axially to the linear expansion of the spindle.

# 24082 Floating bearing units flange version