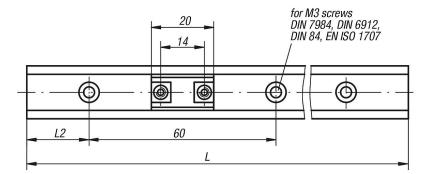

\*\* lengths L2 = 20 mm \* and L = 500 mm included L2 and L only available in full mm.

Drawings

# Drawings

static load capacity and geometrical moment of inertia