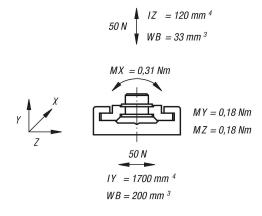

#### tem description/product images



# Description

#### Material:

Bearing material maintenance-free iglidur  $^{\ensuremath{\mathbb{B}}}$  J. Rails anodised aluminium.

# Version:

Guide rail natural colour anodised. Carriage fastening thread brass.

#### Note:

Miniature slide guides are maintenance-free and corrosion resistant. Very high speeds and accelerations are possible due to the low weight. Applicable temperature max. 80 °C.

Miniature slide guides are insensitive to dust and ideally suited to dry running.

\*\* lengths L2 = 20 mm \* and L = 500 mm included L2 and L only available in full mm.





Drawings



# Drawings

static load capacity and geometrical moment of inertia



# Overview of items

## Carriage

| Order No.  | Item           | Version 1        |
|------------|----------------|------------------|
| 21230-1700 | Guide Carriage | fixed bearing    |
| 21230-1710 | Guide Carriage | floating bearing |

## **Guide rails**

| Order No.       |            |      | L2 |  |
|-----------------|------------|------|----|--|
|                 |            |      |    |  |
| 21230-1720X1960 | Guide rail | 1960 | 20 |  |
| 21230-1720X1960 | Guide rail | 1960 | 20 |  |

| Order No.    | Item       | Version 1                  | L    | L | L2 | L2 | L2   |
|--------------|------------|----------------------------|------|---|----|----|------|
|              |            |                            |      |   |    |    | max. |
| 21230-17**X* | Guide rail | L2 and