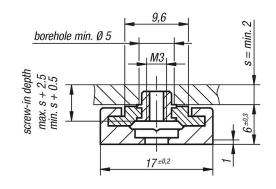

#### tem description/product images



# Description

#### Material:

Bearing material maintenance-free iglidur  $^{\ensuremath{\mathbb{B}}}$  J. Rails anodised aluminium.

# Version:

Guide rail natural colour anodised. Carriage fastening thread brass.

#### Note:

Miniature slide guides are maintenance-free and corrosion resistant. Very high speeds and accelerations are possible due to the low weight. Applicable temperature max. 80 °C.

Miniature slide guides are insensitive to dust and ideally suited to dry running.

\*\* lengths L2 = 20 mm \* and L = 500 mm included L2 and L only available in full mm.





Drawings



# Drawings

static load capacity and geometrical moment of inertia



# Overview of items

## Carriage

| Order No.  | Item           | Version 1        |
|------------|----------------|------------------|
| 21230-1700 | Guide Carriage | fixed bearing    |
| 21230-1710 | Guide Carriage | floating bearing |

## **Guide rails**

| Order No.       |            |      | L2 |  |
|-----------------|------------|------|----|--|
|                 |            |      |    |  |
| 21230-1720X1960 | Guide rail | 1960 | 20 |  |
| 21230-1720X1960 | Guide rail | 1960 | 20 |  |

| Order No.    | Item       | Version 1                  | L    | L | L2 | L2 | L2   |
|--------------|------------|----------------------------|------|---|----|----|------|
|              |            |