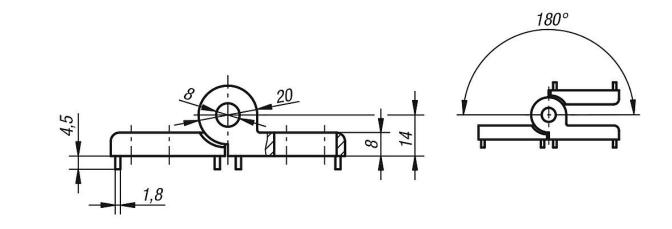

### **Material:**

Die-cast zinc. Hinge pin stainless steel. Washer thermoplastic.

### **Version:**

Hinge black powder-coated. Pin bright. Washer black.

### Note:

Elongated holes enable easy horizontal adjustment.

The loading values given for the hinges are non-binding reference values without consideration of safety factors and exclude any liability. The values given are for information purposes only and do not constitute a legally binding assurance of properties.