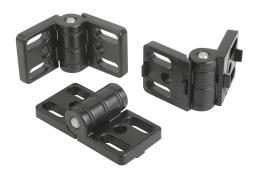

Item description/product images



## **Description**

### **Material:**

Die-cast zinc. Hinge pin stainless steel. Washer thermoplastic.

### **Version:**

Hinge black powder-coated. Pin bright. Washer black.

### Note:

Elongated holes enable easy horizontal adjustment.

The loading values given for the hinges are non-binding reference values without consideration of safety factors and exclude any liability. The values given are for information purposes only and do not constitute a legally binding assurance of properties.

The load values have been determined under laboratory conditions. Each user must determine individually whether the hinge is suitable for the respective application.

Different materials onto which the hinges are installed and the type of mounting, weather conditions and wear can influence the determi