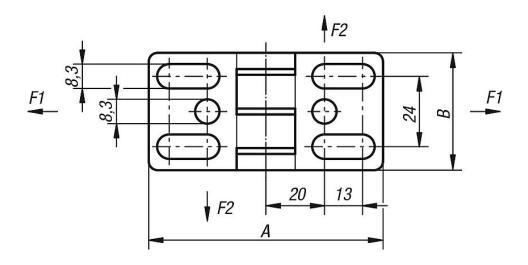

# Overview of items

| Order No.      | А  | В  | Guide tabs<br>for slot | F1   | F2  |
|----------------|----|----|------------------------|------|-----|
| 27865-402020   | 80 | 40 | 101 8101               | 1200 | 500 |
| 27865-40202008 | 80 | 40 | 8                      | 1200 | 500 |
| 27865-40202010 | 80 | 40 | 10                     | 1200 | 500 |