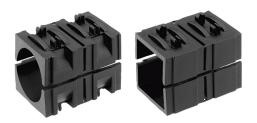

#### Note:

Reducer sleeves are for clamping smaller tubes or where a conversion of square to round tubes is required.