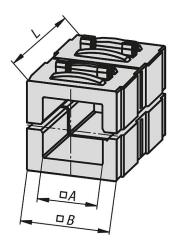

# Overview of items

| Order No.   | Version 2        |         | В    |    |
|-------------|------------------|---------|------|----|
|             |                  |         |      |    |
| 29040-03020 | for round tubes  | Ø 20,25 | 30,3 | 45 |
| 29040-03025 | for round tubes  | Ø 25,25 | 30,3 | 45 |
| 29040-03030 | for round tubes  | Ø 30,25 | 30,3 | 45 |
| 29040-13020 | for square tubes | 20,5    | 30,3 | 45 |
| 29040-13025 | for square tubes | 25,5    | 30,3 | 45 |