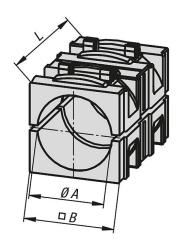

# Overview of items

| Order No.   | Version 2        |         | В    |    |
|-------------|------------------|---------|------|----|
|             |                  |         |      |    |
| 29040-03020 | for round tubes  | Ø 20,25 | 30,3 | 45 |
| 29040-03025 | for round tubes  | Ø 25,25 | 30,3 | 45 |
| 29040-03030 | for round tubes  | Ø 30,25 | 30,3 | 45 |
| 29040-13020 | for square tubes | 20,5    | 30,3 | 45 |
| 29040-13025 | for square tubes | 25,5    | 30,3 | 45 |