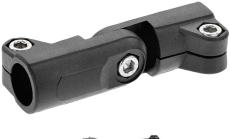

### Description

#### Note:

Tube swivel clamps can be seamlessly rotated through 180°.

The standard size for round tubes is Ø18 mm or Ø30 mm. Use reducer sleeves 29042 if smaller tubes are to be clamped or a conversion from round to square tubes is required.