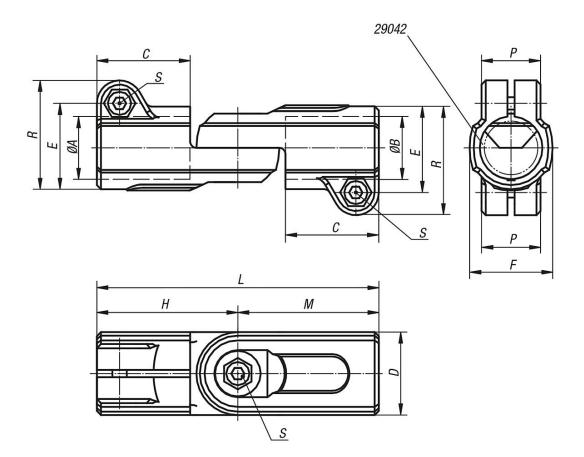

### Drawings

# Overview of items

| Order No. | A  | В  | С  | D  | E    | F  | H  | L   | М  | Р    | R    | S     |
|-----------|----|----|----|----|------|----|----|-----|----|------|------|-------|
| 29034-18  | 18 | 18 | 30 | 25 | 26,5 | 25 | 45 | 90  | 45 | 21   | 34   | M6x18 |
| 29034-30  | 30 | 30 | 45 | 40 | 41,5 | 40 | 68 | 136 | 68 | 28,5 | 52,5 | M8x25 |