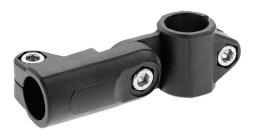

## Note:

Tube swivel clamps can be seamlessly rotated through 180°.

The standard size for round tubes is  $\emptyset18$  mm or  $\emptyset30$  mm. Use reducer sleeves 29042 if smaller tubes are to be clamped or a conversion from round to square tubes is required.

## Note:

Tightening torque for clamping screws:

M6: 10 Nm M8: 25 Nm

© norelem www.norelem.com

Drawings