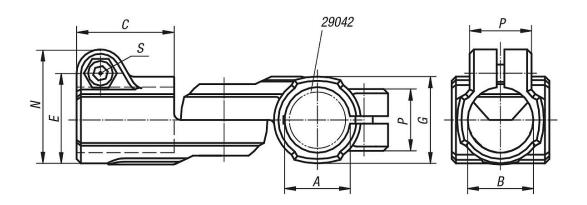

# Overview of items

| Order No. |    |    |    |    |      |    |    |      |       | M  | N    | 0    |      | S     |
|-----------|----|----|----|----|------|----|----|------|-------|----|------|------|------|-------|
|           |    |    |    |    |      |    |    |      |       |    |      |      |      |       |
| 29032-18  | 18 | 18 | 30 | 25 | 26,5 | 30 | 25 | 27,5 | 94    | 45 | 34   | 14   | 21   | M6x18 |
| 29032-30  | 30 | 30 | 45 | 40 | 41,5 | 45 | 40 | 43   | 143,5 | 68 | 52,5 | 22,5 | 28,5 | M8x25 |