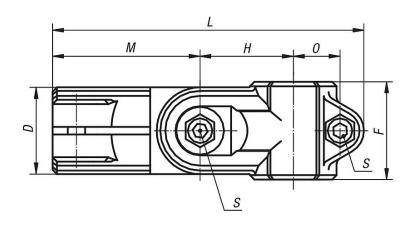

# Overview of items

| Order No. |    |    |    |    |      |    |    |      |       | M  | N    | 0    |      | S     |
|-----------|----|----|----|----|------|----|----|------|-------|----|------|------|------|-------|
|           |    |    |    |    |      |    |    |      |       |    |      |      |      |       |
| 29032-18  | 18 | 18 | 30 | 25 | 26,5 | 30 | 25 | 27,5 | 94    | 45 | 34   | 14   | 21   | M6x18 |
| 29032-30  | 30 | 30 | 45 | 40 | 41,5 | 45 | 40 | 43   | 143,5 | 68 | 52,5 | 22,5 | 28,5 | M8x25 |