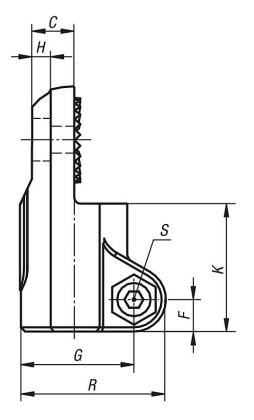

# Drawings

# Overview of items

| Order No. | A  | С    | D   | E  | F   | G    | Н   | K  | L    | M  | Р    | R    | S     | Т          |
|-----------|----|------|-----|----|-----|------|-----|----|------|----|------|------|-------|------------|
| 29026-18  | 18 | 9,9  | 6,1 | 25 | 7,5 | 26,5 | 5,9 | 30 | 57,5 | 45 | 21   | 34   | M6x18 | M6-DIN 985 |
| 29026-30  | 30 | 16,5 | 8,1 | 40 | 11  | 41,5 | 6,5 | 45 | 88   | 68 | 28,5 | 52,5 | M8x25 | M8-DIN 985 |