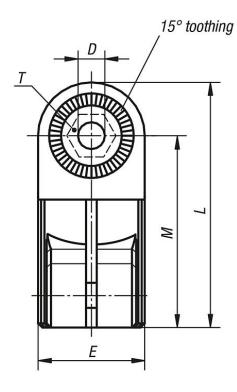

# Drawings

# Overview of items

| Order No. | A  | С    | D   | E  | F   | G    | Н   | K  | L    | M  | Р    | R    | S     | Т          |
|-----------|----|------|-----|----|-----|------|-----|----|------|----|------|------|-------|------------|
| 29026-18  | 18 | 9,9  | 6,1 | 25 | 7,5 | 26,5 | 5,9 | 30 | 57,5 | 45 | 21   | 34   | M6x18 | M6-DIN 985 |
| 29026-30  | 30 | 16,5 | 8,1 | 40 | 11  | 41,5 | 6,5 | 45 | 88   | 68 | 28,5 | 52,5 | M8x25 | M8-DIN 985 |