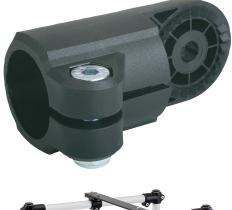

#### Item description/product images

## Note:

Swivel half clamps with raised teeth can be combined with swivel half clamps with sunken teeth (29024, 29028 or 29030) to make a complete swivel clamp. The standard size for round tubes is Ø18 mm or Ø30 mm. Use reducer sleeves 29042 if smaller tubes are to be clamped or a conversion from round to square tubes is required.