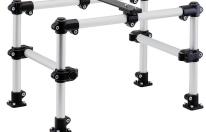

#### Item description/product images

## Note:

Swivel half clamps with raised teeth can be combined with swivel half clamps with sunken teeth (29024, 29028 or 29030) to make a complete swivel clamp. The standard size for round tubes is Ø18 mm or Ø30 mm. Use reducer sleeves 29042 if smaller tubes are to be clamped or a conversion from round to square tubes is required.

### Accessory:

- Reducer sleeves 29042
- Round and square tubes 29050