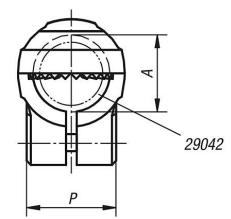

## Note:

Swivel half clamps with raised teeth can be combined with swivel half clamps with sunken teeth (29024, 29028 or 29030) to make a complete swivel clamp. The standard size for round tubes is Ø18 mm or Ø30 mm. Use reducer sleeves 29042 if smaller tubes are to be clamped or a conversion from round to square tubes is required.

### Accessory:

- Reducer sleeves 29042
- Round and square tubes 29050

# Drawings