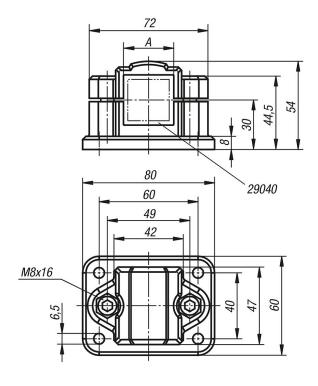

# Overview of items

| Order No. | A  |
|-----------|----|
|           |    |
| 29016-30  | 30 |

© norelem www.norelem.com