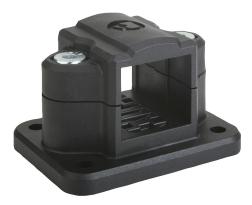

#### Item description/product images

#### Note:

These flange clamps are for 30 mm square tubes. Use reducer sleeves 29040 if smaller tubes are to be clamped or a conversion from square to round tubes is required.

## Accessory:

- Reducer sleeves 29040
- Round and square tubes 29050

Drawings