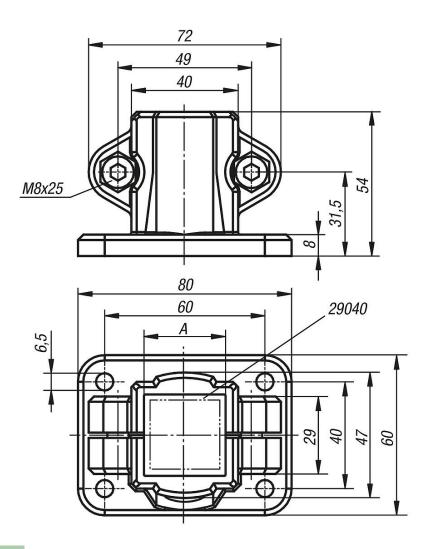

#### Material:

Thermoplastic.

DIN 7984 screws and DIN 985 nuts steel.

#### **Version:**

Black.

Screws and nuts electro zinc-plated.

#### Note:

These base clamps are for 30 mm square tubes. Use reducer sleeves 29040 if smaller tubes are to be clamped or a conversion from square to round tubes is required.

### Accessory:

- Reducer sleeves 29040
- Round and square tubes 29050

© norelem www.norelem.com

Drawings

# Overview of items

| Order No. | A  |
|-----------|----|
| 29012-30  | 30 |

© norelem