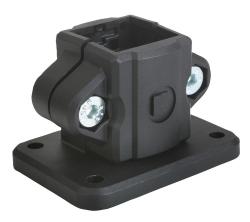

## Item description/product images

## **Description**

#### Note:

These base clamps are for 30 mm square tubes. Use reducer sleeves 29040 if smaller tubes are to be clamped or a conversion from square to round tubes is required.