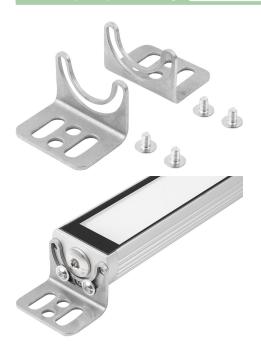

#### Item description/product images

#### Note:

These stainless steel mounting brackets are used to mount the LED machine lamps 86025

They permit the LED lamps to be infinitely rotated through 110° and secured.

The two brackets are screwed into the tapped holes on the end caps of the lamp using M4x8 supplied.

### Supplied with:

2x mounting brackets.

4x DIN EN ISO 7380 M4x8 screws with flattened pan heads.

Drawings