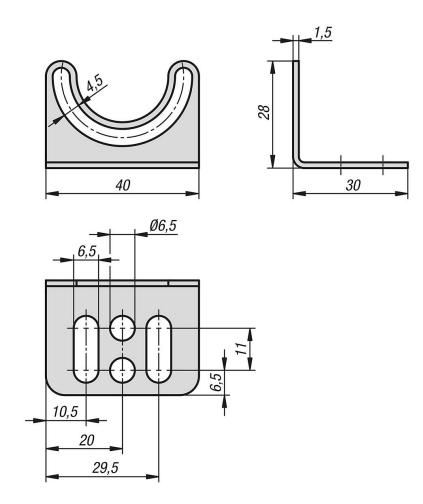

#### Material:

Stainless steel A2.

#### **Version:**

Bright.

#### Note:

These stainless steel mounting brackets are used to mount the LED machine lamps 86025

They permit the LED lamps to be infinitely rotated through 110° and secured.

The two brackets are screwed into the tapped holes on the end caps of the lamp using M4x8 supplied.

### Supplied with:

2x mounting brackets.

4x DIN EN ISO 7380 M4x8 screws with flattened pan heads.

Drawings