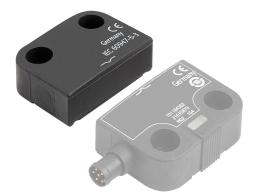

#### Item description/product images

## **Description**

#### **Material:**

Housing thermoplastic.

### **Version:**

Operating principle: Magnetic.

Rating: IP67.

### Note:

If the actuator is within the switching range (safety door closed), the safety contacts and, if applicable, the signal contacts of the safety switch are activated. The contact is thus closed via a magnet (magnetic field).

### **Accessory:**

Safety switch magnetically coded 83455.