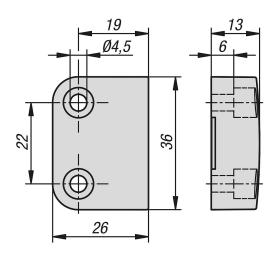

# Drawings

#### Overview of items

| Order No.  | Form | Form definition      |
|------------|------|----------------------|
| 83455-10-1 | Α    | active face on front |

© norelem www.norelem.com