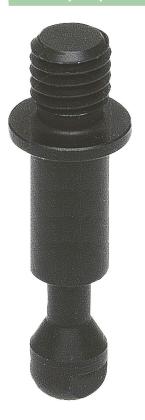

#### Note:

These draw bolts for the pneumatic pull clamp are screwed directly into the workpiece. This enables the workpiece to be quickly connected to and released from the pull clamp over a pneumatic valve.

The system can also be used as a zero-point clamping system.

Drawings