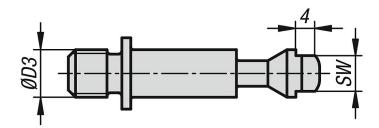

### Overview of items

| Order No.       | D  | D1 | D2  | D3 | L  | L1 | L2 | L3  | SW |
|-----------------|----|----|-----|----|----|----|----|-----|----|
| 04403-01-108090 | 12 | 8  | 4,3 | M8 | 38 | 9  | 24 | 1,5 | 6  |

# Overview of items

| Order No.       | D  | D1 | D2  | D3  | L  | L1 | L2   | L3  | SW |
|-----------------|----|----|-----|-----|----|----|------|-----|----|
| 04403-01-110011 | 12 | 8  | 4,3 | M10 | 38 | 11 | 24   | 1,5 | 6  |
| 04403-01-112013 | 20 | 12 | 6,5 | M12 | 48 | 13 | 31,5 | 2   | 10 |
| 04403-01-116017 | 20 | 12 | 6,5 | M16 | 48 | 17 | 31,5 | 2   | 10 |