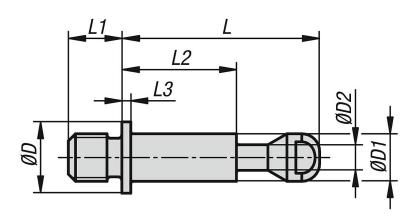

### Overview of items

| Order No.       | D  | D1 | D2  | D3 | L  | L1 | L2 | L3  | SW |
|-----------------|----|----|-----|----|----|----|----|-----|----|
| 04403-01-108090 | 12 | 8  | 4,3 | M8 | 38 | 9  | 24 | 1,5 | 6  |

# Overview of items

| Order No.       | D  | D1 | D2  | D3  | L  | L1 | L2   | L3  | SW |
|-----------------|----|----|-----|-----|----|----|------|-----|----|
| 04403-01-110011 | 12 | 8  | 4,3 | M10 | 38 | 11 | 24   | 1,5 | 6  |
| 04403-01-112013 | 20 | 12 | 6,5 | M12 | 48 | 13 | 31,5 | 2   | 10 |
| 04403-01-116017 | 20 | 12 | 6,5 | M16 | 48 | 17 | 31,5 | 2   | 10 |