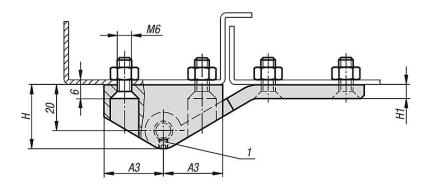

#### Note:

Single leaf hinge for inwards opening doors, screws on from outside. A screw on the hinge pin allows height adjustment of  $\pm 4$  mm.

The addition of titanium in stainless steel 1.4571 increases the corrosion resistance. The opening angle is max.  $180^{\circ}$ .

### **Drawing reference:**

1) grub screw M4, DIN 916

© norelem www.norelem.com

Drawings

# Overview of items

| Order No.         | А   | A1 | A2 | A3 | A4 | В   | B2 | В3 | D1  | D2 | Н  | H1 |
|-------------------|-----|----|----|----|----|-----|----|----|-----|----|----|----|
| 27876-01-06884617 | 114 | 17 | 46 | 26 | 88 | 100 | 80 | 10 | 6,3 | 8  | 28 | 6  |