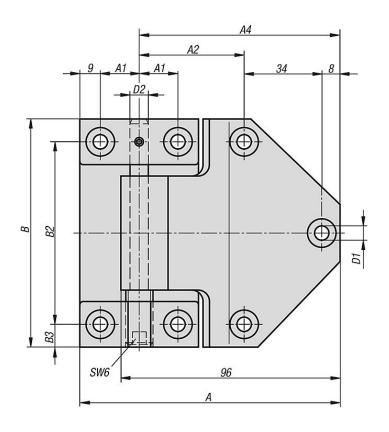

### **Drawing reference:**

1) grub screw M4, DIN 916

© norelem www.norelem.com

Drawings

# Overview of items

| Order No.         | А   | A1 | A2 | A3 | A4 | В   | B2 | В3 | D1  | D2 | Н  | H1 |
|-------------------|-----|----|----|----|----|-----|----|----|-----|----|----|----|
| 27876-01-06884617 | 114 | 17 | 46 | 26 | 88 | 100 | 80 | 10 | 6,3 | 8  | 28 | 6  |