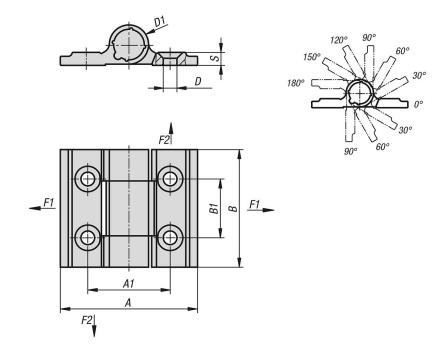

## Note:

These hinges have a detent mechanism. These index every 30° from 0° to 270° and hold doors or hatches open or tightly closed. The detent torque is not adjustable. Torque tolerance  $\pm$  20 %

#### Drawings

# Overview of items

| Order No.   | A  | A1 | В  | B1 | D   | D1 | S   | F1   | F2   | Max.   |
|-------------|----|----|----|----|-----|----|-----|------|------|--------|
|             |    |    |    |    |     |    |     |      |      | torque |
|             |    |    |    |    |     |    |     |      |      | Nm     |
| 27861-35301 | 35 | 21 | 30 | 15 | 3,5 | 10 | 3,3 | 2260 | 1380 | 0,3    |