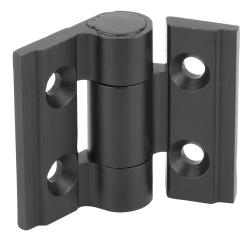

# Description

### Material:

Aluminium 6060 T5. Screws and nuts stainless steel. Washers PA.

Version: Black anodised

## Note:

These hinges have a detent mechanism. These index every 30° from 0° to 270° and hold doors or hatches open or tightly closed. The detent torque is not adjustable. Torque tolerance  $\pm$  20 %