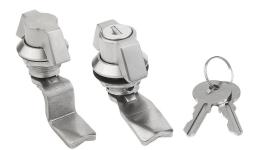

#### Note:

Quarter-turn lock with wing grip. For right or left mounting with 90° closing. The quarter-turn lock can be installed pre-assembled. Supplied with standard stainless-steel nut. The lockable quarter-turn lock is supplied with 2 keys. The key can be removed in both the closed and open position. The cylinder locks have a single-key system i.e. the same key works in all locks (lock type 1333).

#### Accessory:

Tongue for stainless steel quarter-turn lock 05569.

Key for quarter-turn lock 05586.

© norelem www.norelem.com

Drawings