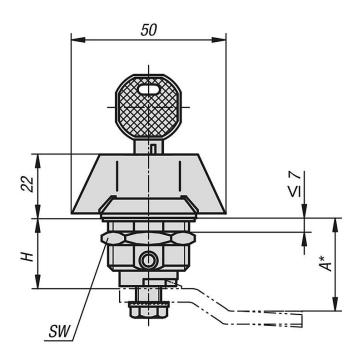

Order the desired tongue separately. Every tongue can be combined with this housing.

\*Dimension A results from the combination of the quarter turn lock and the tongue and is specified with the matching tongues.

# Overview of items

| Order No.  | Actuation     | Н  | SW |
|------------|---------------|----|----|
| 05589-1186 | wing grip     | 18 | 27 |
| 05589-2186 | lockable grip | 18 | 27 |