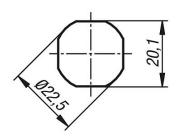

Order the desired tongue separately. Every tongue can be combined with this housing.

\*Dimension A results from the combination of the quarter turn lock and the tongue and is specified with the matching tongues.