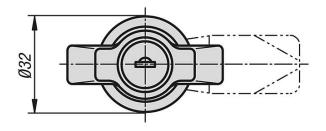

# Overview of items

| Order No.  | Actuation     | Н  | SW |
|------------|---------------|----|----|
| 05589-1186 | wing grip     | 18 | 27 |
| 05589-2186 | lockable grip | 18 | 27 |