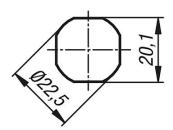

# Overview of items

| Order No. | Actuation             | Н  | SW |
|-----------|-----------------------|----|----|
| 05588-186 | key single-key system | 18 | 27 |