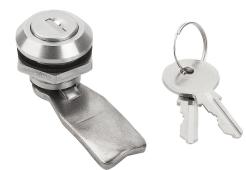

#### Item description/product images

### Note:

Lockable quarter-turn lock for right or left mounting with 90° closing. The quarterturn lock can be installed pre-assembled. This lockable quarter-turn lock is supplied with 2 keys. The key can be removed in both the closed and open position. The cylinder locks have a single-key system i.e. the same key works in all locks (lock type 1333).