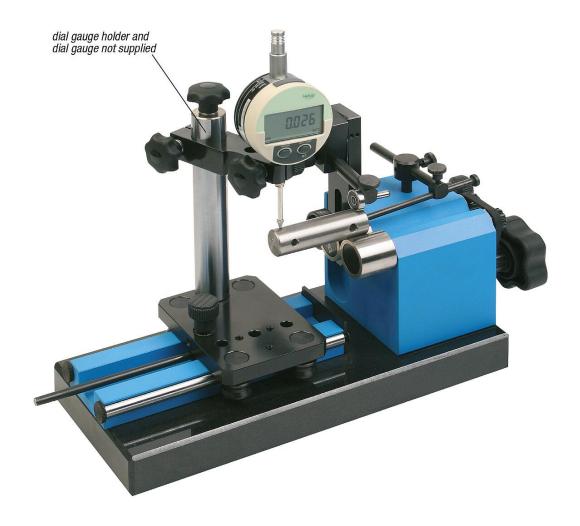

### Note:

Gauge unit suitable for measuring concentricity, run-out and perpendicularity. The robust design allows the unit to be used in the workshop and metrology room. A swivel contact roller simplifies positioning of the workpiece. The light sliding guides allow the dial gauges to be placed anywhere.

### **Technical data:**

Inspection range Ø 5 mm to Ø 35 mm Roller spacing min. 29 mm. Carriage travel max. 100 mm. Contact roller thrust is adjustable. Gear driven rollers.

Roller precision: parallelism and coaxialism of both rollers max. 2 µm.

# 32501 Concentricity gauges max. Ø 35 mm