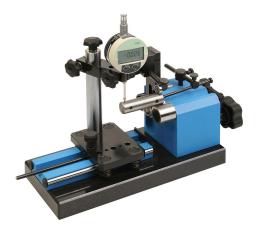

### Note:

Gauge unit suitable for measuring concentricity, run-out and perpendicularity. The robust design allows the unit to be used in the workshop and metrology room. A swivel contact roller simplifies positioning of the workpiece. The light sliding guides allow the dial gauges to be placed anywhere.

### **Technical data:**

Inspection range Ø 5 mm to Ø 35 mm Roller spacing min. 29 mm. Carriage travel max. 100 mm. Contact roller thrust is adjustable. Gear driven rollers.

Roller precision: parallelism and coaxialism of both rollers max. 2 µm.

# 32501 Concentricity gauges max. Ø 35 mm