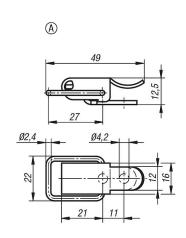

# Drawings

#### Overview of items

| Order No.     | Main<br>material | Form | Retaining<br>force<br>F1 N |
|---------------|------------------|------|----------------------------|
| 05531-1420491 | steel            | Α    | 250                        |
| 05531-1420492 | stainless steel  | Α    | 250                        |
| 05531-2520821 | steel            | В    | 300                        |
| 05531-2520822 | stainless steel  | В    | 300                        |