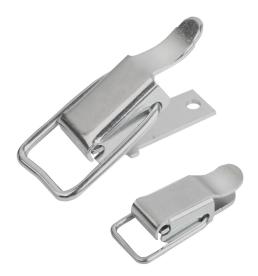

## Note:

Latches with draw bail for securing and locking hatches, container lids, machine cladding etc. By exceeding the dead centre they resist vibration.

The locking force is applied by drawing on the bail.

The latches can be screwed down or riveted. We recommend using countersunk screws for fastening the components.

Order catch plates separately.

## Accessory:

Catch plate 05526. Catch plate 05531.