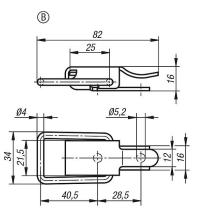

# Drawings

#### Overview of items

| Order No.     | Main<br>material | Form | Retaining<br>force<br>F1 N |
|---------------|------------------|------|----------------------------|
| 05531-1420491 | steel            | Α    | 250                        |
| 05531-1420492 | stainless steel  | Α    | 250                        |
| 05531-2520821 | steel            | В    | 300                        |
| 05531-2520822 | stainless steel  | В    | 300                        |