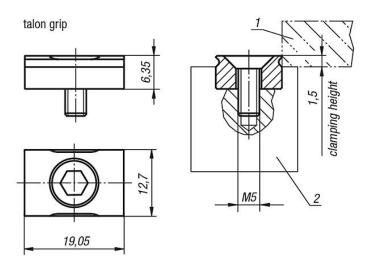

# norelem

#### Item description/product images





## **Description**

#### Material:

Steel.

### **Version:**

Hardened (52+2 HRC) and black oxidised.

#### Note:

Talon grips are meant for installing into vice jaw plates. A slot with tapped hole is sufficient for mounting. The sharp edges on the talons bite into the workpiece and prevent lateral and horizontal movement.

- Positive clamping for high cutting speeds.
- Low clamping height of 1.5 mm (saves material costs).
- The contour of the talons produces a slight pull-down effect.

A matching stop is available as an accessory.

#### **Drawing reference:**

- 1) workpiece
- 2) clamping jaw

### Drawings





# 04440 Talon grips



## Overview of items

| Order No.  | Version    |
|------------|------------|
| 04440-1219 | talon grip |
| 04440-12   | stop       |

© norelem