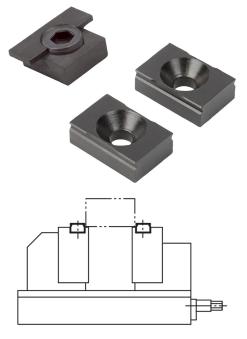

#### Item description/product images

#### Note:

Talon grips are meant for installing into vice jaw plates. A slot with tapped hole is sufficient for mounting. The sharp edges on the talons bite into the workpiece and prevent lateral and horizontal movement.

- Positive clamping for high cutting speeds.
- Low clamping height of 1.5 mm (saves material costs).
- The contour of the talons produces a slight pull-down effect.

A matching stop is available as an accessory.

#### **Drawing reference:**

- 1) workpiece
- 2) clamping jaw