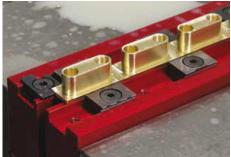

#### Note:

Talon grips are meant for installing into vice jaw plates. A slot with tapped hole is sufficient for mounting. The sharp edges on the talons bite into the workpiece and prevent lateral and horizontal movement.

- Positive clamping for high cutting speeds.
- Low clamping height of 1.5 mm (saves material costs).
- The contour of the talons produces a slight pull-down effect.

A matching stop is available as an accessory.