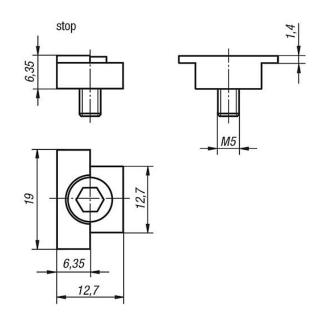

- Positive clamping for high cutting speeds.
- Low clamping height of 1.5 mm (saves material costs).
- The contour of the talons produces a slight pull-down effect.

A matching stop is available as an accessory.

### Drawings