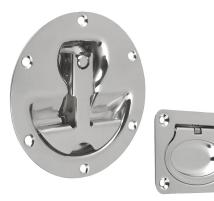

## Description

#### Material:

Stainless steel 1.4301.

### Version:

High-gloss electropolished.

#### Note:

Stainless steel retractable grips with marginal installation depth. For base and mounting plates or drawers. With return spring. The grip automatically swivels back into its resting position after use.