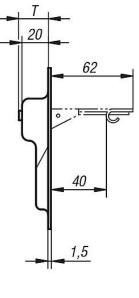

Drawings

A

# Overview of items

|   | Order No.     | Form | Version 2 | Н   | L  | L1  | Т  | Load<br>capacity<br>N |
|---|---------------|------|-----------|-----|----|-----|----|-----------------------|
|   | 06970-1120000 | A    | screw on  | 120 | 98 | 120 | 22 | 200                   |
| ľ | 06970-2075058 | В    | screw on  | 58  | 63 | 75  | 9  | 200                   |