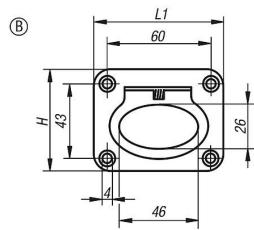

Drawings

A

# Overview of items

|   | Order No.     | Form | Version 2 | Н   | L  | L1  | Т  | Load<br>capacity<br>N |
|---|---------------|------|-----------|-----|----|-----|----|-----------------------|
|   | 06970-1120000 | A    | screw on  | 120 | 98 | 120 | 22 | 200                   |
| ľ | 06970-2075058 | В    | screw on  | 58  | 63 | 75  | 9  | 200                   |