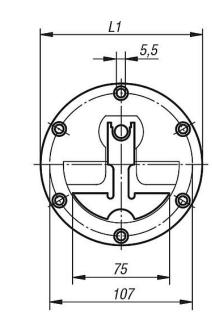

Drawings

A

# Overview of items

|   | Order No.     | Form | Version 2 | Н   | L  | L1  | Т  | Load<br>capacity<br>N |
|---|---------------|------|-----------|-----|----|-----|----|-----------------------|
|   | 06970-1120000 | A    | screw on  | 120 | 98 | 120 | 22 | 200                   |
| ľ | 06970-2075058 | В    | screw on  | 58  | 63 | 75  | 9  | 200                   |