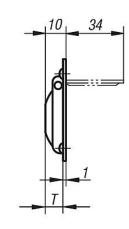

Drawings

A

# Overview of items

|   | Order No.     | Form | Version 2 | Н   | L  | L1  | Т  | Load<br>capacity<br>N |
|---|---------------|------|-----------|-----|----|-----|----|-----------------------|
|   | 06970-1120000 | A    | screw on  | 120 | 98 | 120 | 22 | 200                   |
| ľ | 06970-2075058 | В    | screw on  | 58  | 63 | 75  | 9  | 200                   |