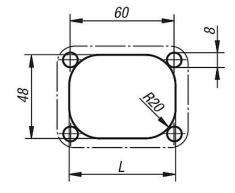

Drawings

A

# Overview of items

|   | Order No.     | Form | Version 2 | Н   | L  | L1  | Т  | Load<br>capacity<br>N |
|---|---------------|------|-----------|-----|----|-----|----|-----------------------|
|   | 06970-1120000 | A    | screw on  | 120 | 98 | 120 | 22 | 200                   |
| ľ | 06970-2075058 | В    | screw on  | 58  | 63 | 75  | 9  | 200                   |