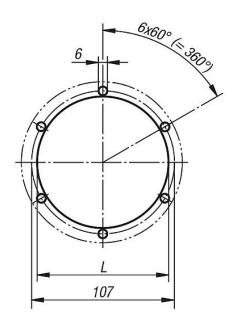

Drawings

A

# Overview of items

|   | Order No.     | Form | Version 2 | Н   | L  | L1  | Т  | Load<br>capacity<br>N |
|---|---------------|------|-----------|-----|----|-----|----|-----------------------|
|   | 06970-1120000 | A    | screw on  | 120 | 98 | 120 | 22 | 200                   |
| ľ | 06970-2075058 | В    | screw on  | 58  | 63 | 75  | 9  | 200                   |