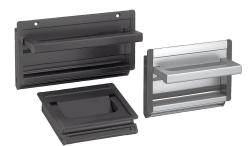

#### Item description/product images

#### Material:

Tray and grip aluminium profile. End caps polyamide. Form A: Rubber profile for mounting. Form B: 2 steel countersunk screws for mounting.

#### Version:

Tray and grip glass-bead blasted, satin finish and anodised black or natural colour. Rubber profile black.

Fastening screws electro zinc-plated.