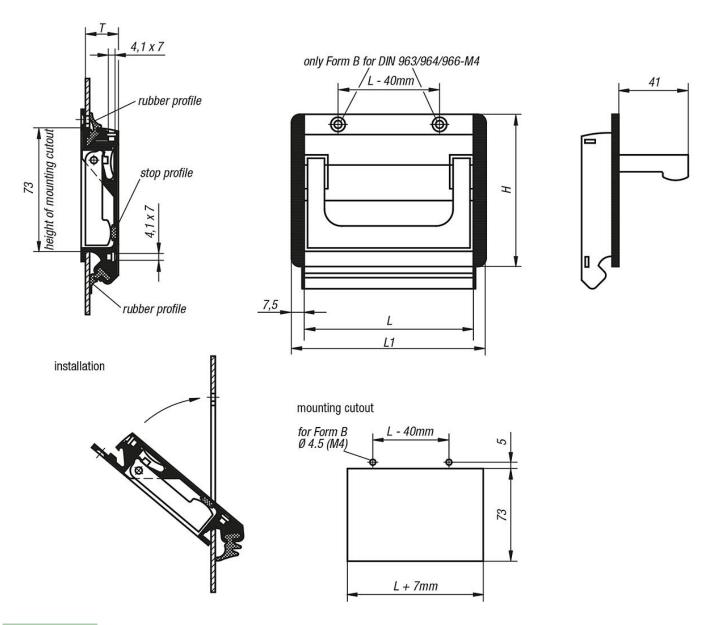

#### Note:

Form A handles can be mounted without screws for material thicknesses of 1 - 2.5 mm using 2 rubber profiles.

Form B handles can be mounted from the front with 2 countersunk screws.

Two cross-slots for M4 screws allow earthing connection and can serve as a mounting aid for additional parts.

#### Assembly:

After fitting the lower rubber profile, press the two side caps onto the handle. Next press the handle over the lower edge of the mounting cutout at a 45° angle and then push it up against the housing panel.

Now push the 2nd rubber profile into the upper groove or fix in place with 2 countersunk screws.

## Overview of items

| Order No. black | Order No. natural | Form | Version 2 | Н  | L   | L1  | Т    | Mounting<br>cutout | Load<br>capacity<br>N |
|-----------------|-------------------|------|-----------|----|-----|-----|------|--------------------|-----------------------|
| 06961-10011     | 06961-10013       | Α    | plug-in   | 90 | 100 | 115 | 19,5 | 107 x 73           | 500                   |
| 06961-11811     | 06961-11813       | Α    | plug-in   | 90 | 118 | 133 | 19,5 | 125 x 73           | 500                   |
| 06961-16711     | 06961-16713       | А    | plug-in   | 90 | 167 | 182 | 19,5 | 174 x 73           | 500                   |
| 06961-10021     | 06961-10023       | В    | screw on  | 90 | 100 | 115 | 19,5 | 107 x 73           | 500                   |
| 06961-11821     | 06961-11823       | В    | screw on  | 90 | 118 | 133 | 19,5 | 125 x 73           | 500                   |
| 06961-16721     | 06961-16723       | В    | screw on  | 90 | 167 | 182 | 19,5 | 174 x 73           | 500                   |