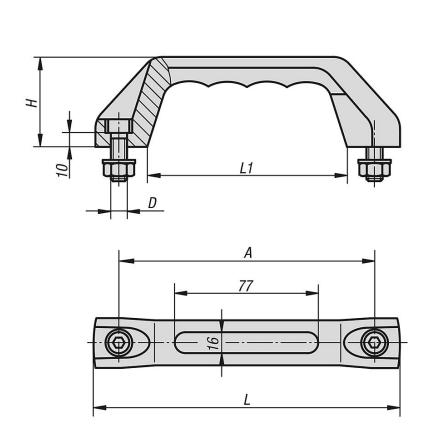

#### On request:

With individual caption, embossed or raised on the soft material. Hard and soft components are available in all RAL colours.

Drawings

© norelem

# Overview of items

| Order No.    | Version 2 | A   | В  | B1   | D     | L   | L1  | Н  | Load<br>capacity<br>N |
|--------------|-----------|-----|----|------|-------|-----|-----|----|-----------------------|
| 06913-515008 | standard  | 150 | 29 | 25,5 | M8x25 | 178 | 118 | 53 | 500                   |
| 06913-615008 | wet area  | 150 | 29 | 25,5 | M8x25 | 178 | 118 | 53 | 500                   |