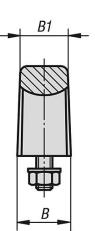

# Overview of items

| Order No.    | Version 2 | A   | В  | B1   | D     | L   | L1  | Н  | Load<br>capacity<br>N |
|--------------|-----------|-----|----|------|-------|-----|-----|----|-----------------------|
| 06913-515008 | standard  | 150 | 29 | 25,5 | M8x25 | 178 | 118 | 53 | 500                   |
| 06913-615008 | wet area  | 150 | 29 | 25,5 | M8x25 | 178 | 118 | 53 | 500                   |