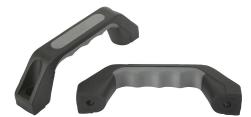

Item description/product images

### **Description**

## 06913 Pull handles, plastic, slanted both sides, with soft inner face