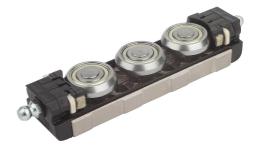

#### Item description/product images

### Material:

Race body die-cast aluminium.

End pieces polyester.

Wipers modified polyamide.

longitudinal seals rubber.

Rollers steel 1.3505.

## **Version:**

Runner body nickel-plated.

## Note:

Roller carriage with lifetime lubricated ball bearings and patented wiper technology which lubricates the system while in motion.

A simple adjustment of the middle roller makes the roller carriage play-free or sets the desired preload in the rail.

High traverse speeds of up to 7 m/s and extremely quiet (faster and quieter than systems with recycling ball bearings).

Application temperature -30 °C to +120 °C.

# On request:

Roller carriages with 4 or 5 rollers.