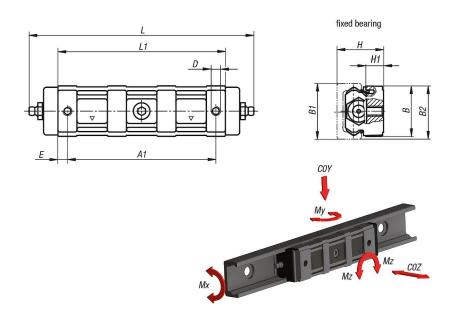

# Drawings

### Overview of items

| Order No.     | Size | A1  | В  | B1 | B2   | D  | E  | H  | H1   |     | L1  | C dynamic | COY  | COZ  | Mx   | My | Mz    |
|---------------|------|-----|----|----|------|----|----|----|------|-----|-----|-----------|------|------|------|----|-------|
|               |      |     |    |    |      |    |    |    |      |     |     |           |      |      |      |    | Nm    |
| 21322-2143134 | 43   | 114 | 41 | 43 | 41,9 | M8 | 10 | 37 | 13,7 | 170 | 134 | 12280     | 5500 | 1570 | 23,6 | 60 | 104,5 |