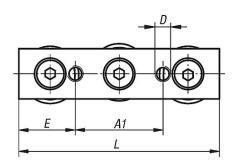

## Drawings

floating bearing heavy duty model

#### Overview of items

| Order No.    | Size | A1 | В  | B1   | D  |      |     |      | H1 | H2          |     | COY  |
|--------------|------|----|----|------|----|------|-----|------|----|-------------|-----|------|
|              |      |    |    |      |    |      |     |      |    |             |     |      |
| 21320-330080 | 30   | 35 | 20 | 29,8 | M6 | 22,5 | 3,5 | 19,2 | 10 | 27,95 ±1,0  | 80  | 800  |
| 21320-345120 | 45   | 55 | 25 | 43,8 | M8 | 32,5 | 5   | 25,5 | 12 | 37,25 ±1,75 | 120 | 1600 |