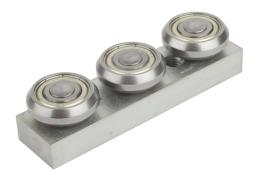

#### Item description/product images

### Note:

Roller carriage with low coefficient of friction, therefore very free-running. The roller journals are lifetime-lubricated and have a 2Z (dust cover) seal. By simply moving the centre cam roller, the roller carriage can adjusted to be play-free or under the desired initial tension in the rail. The compact version has a plastic stripper for cleaning the tracks.