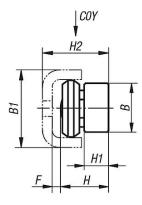

## Drawings

floating bearing heavy duty model

#### Overview of items

| Order No.    | Size | A1 | В  | B1   | D  |      |     |      | H1 | H2          |     | COY  |
|--------------|------|----|----|------|----|------|-----|------|----|-------------|-----|------|
|              |      |    |    |      |    |      |     |      |    |             |     |      |
| 21320-330080 | 30   | 35 | 20 | 29,8 | M6 | 22,5 | 3,5 | 19,2 | 10 | 27,95 ±1,0  | 80  | 800  |
| 21320-345120 | 45   | 55 | 25 | 43,8 | M8 | 32,5 | 5   | 25,5 | 12 | 37,25 ±1,75 | 120 | 1600 |