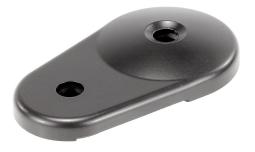

#### tem description/product images

# Description

### Material:

Plate die-cast zinc. Anti-slip plate thermoplastic elastomer.

#### Version:

Plate black powder-coated.

#### Note:

Levelling feet consist of a plate and a threaded spindle. Any plate can be combined with any threaded spindle. The anti-slip plate absorbs vibrations and prevents the levelling foot slipping. For matching threaded spindles see 27828.