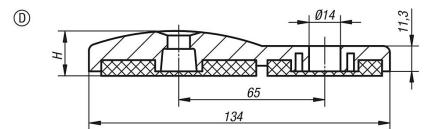

## Drawing reference:

Form C with screw-on hole, without anti-slip plate Form D with screw-on hole, with anti-slip plate

Drawings

# Overview of items

| Order No.   | Form | D  | Н  | Load rating<br>max. kN |
|-------------|------|----|----|------------------------|
| 27818-30801 | С    | 80 | 18 | 35                     |
| 27818-40801 | D    | 80 | 20 | 35                     |