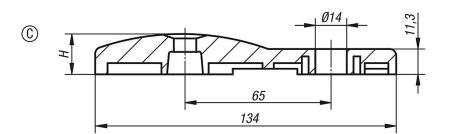

## Drawing reference:

Form C with screw-on hole, without anti-slip plate Form D with screw-on hole, with anti-slip plate

Drawings

# Overview of items

| Order No.   | Form | D  | Н  | Load rating<br>max. kN |
|-------------|------|----|----|------------------------|
| 27818-30801 | С    | 80 | 18 | 35                     |
| 27818-40801 | D    | 80 | 20 | 35                     |