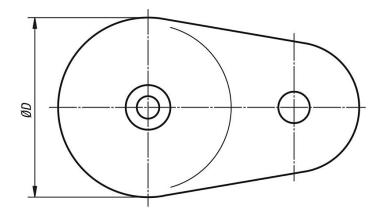

# Overview of items

| Order No.   | Form | D  | Н  | Load rating<br>max. kN |
|-------------|------|----|----|------------------------|
| 27818-30801 | С    | 80 | 18 | 35                     |
| 27818-40801 | D    | 80 | 20 | 35                     |