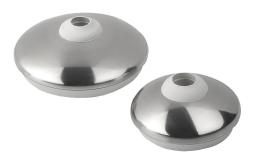

#### **Material:**

Plates, stainless steel 1.4301. Core, thermoplastic PA. Rubber support TPE.

#### **Version:**

Plate bright.

Rubber support light grey with sealing lip, hardness 70 Shore A. Temp. range -20°C to +100°C.

#### Note:

The rubber support is joined with the stainless steel plate and the PA core by injection moulding. The rubber support is resistant to oil and water (up to 60  $^{\circ}$ C). In addition, it is furnished with antibacterial and antimicrobial protection and is thus outstandingly suited for sectors in the foods industry.