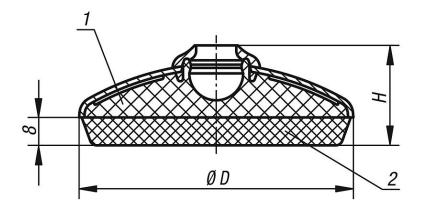

### **Drawing reference:**

- 1) PA-core
- 2) rubber base

© norelem www.norelem.com

Drawings

# Overview of items

| Order No.  | D    |    | Load rating |
|------------|------|----|-------------|
|            |      |    | max. kN     |
| 27803-1060 | 58,5 | 29 | 7           |
| 27803-1080 | 78,5 | 29 | 7           |
| 27803-1100 | 98,5 | 29 | 7           |