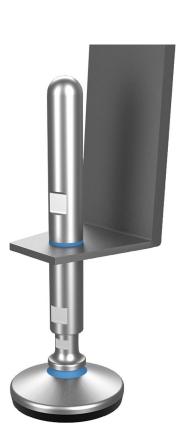

#### **Application:**

The thread cover is particularly suitable for machines, plants and appliances in the foodstuff, brewery, dairy, beverage and pharmaceutical industries.

#### Accessory:

Levelling feet 27791-05.

© norelem www.norelem.com