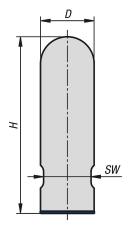

## Drawings

### Overview of items

| Order No.        | D  | D1  | Н   | T  | T1  | SW |
|------------------|----|-----|-----|----|-----|----|
|                  |    |     |     |    |     |    |
| 27791-10-1112112 | 24 | M12 | 112 | 12 | 102 | 20 |
| 27791-10-1116112 | 24 | M16 | 112 | 12 | 102 | 20 |
| 27791-10-1120115 | 30 | M20 | 115 | 12 | 102 | 26 |
| 27791-10-1124115 | 35 | M24 | 115 | 12 | 102 | 30 |