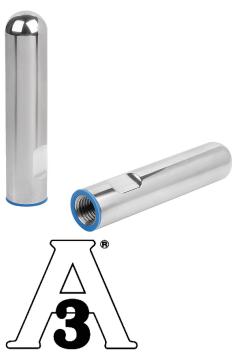

#### **Description**

#### **Version:**

Sleeve high-gloss polished. Rubber seal, blue.

#### Note:

Certified according to 3-A Sanitary Standard.

The thread cover caps protruding external threads and thus protects them from dirt. The high surface finish quality prevents dirt from adhering and reduces cleaning times to a minimum.