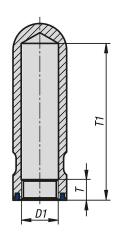

## Drawings

### Overview of items

| Order No.        | D  | D1  | Н   | T  | T1  | SW |
|------------------|----|-----|-----|----|-----|----|
|                  |    |     |     |    |     |    |
| 27791-10-1112112 | 24 | M12 | 112 | 12 | 102 | 20 |
| 27791-10-1116112 | 24 | M16 | 112 | 12 | 102 | 20 |
| 27791-10-1120115 | 30 | M20 | 115 | 12 | 102 | 26 |
| 27791-10-1124115 | 35 | M24 | 115 | 12 | 102 | 30 |