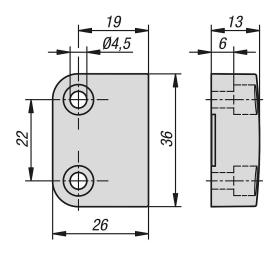

#### Item description/product images



# **Description**

#### **Material:**

Housing thermoplastic.

### **Version:**

Operating principle: Magnetic.

Rating: IP67.

## Note:

If the actuator is within the switching range (safety door closed), the safety contacts and, if applicable, the signal contacts of the safety switch are activated. The contact is thus closed via a magnet (magnetic field).

Form A: Actuator on one level to the safety switch.

Form B: Actuator offset by 90° to the safety switch.

## Temperature range:

-25 °C to +70 °C

## **Accessory:**

Safety switch magnetically coded 83455.

# Drawings



#### Overview of items

| Order No.  | Form | Form definition     |
|------------|------|---------------------|
| 83455-10-2 | В    | active face on side |

© norelem www.norelem.com