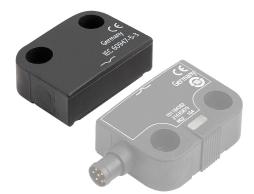

#### Item description/product images

# **Description**

### **Version:**

Operating principle: Magnetic.

Rating: IP67.

## Note:

If the actuator is within the switching range (safety door closed), the safety contacts and, if applicable, the signal contacts of the safety switch are activated. The contact is thus closed via a magnet (magnetic field).