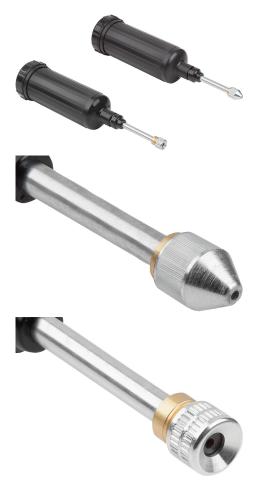

### Material:

Housing: plastic.

Pressure pipe and mouthpiece: steel.

### **Version:**

Housing: black.

Pressure pipe and mouthpiece: electro zinc-plated.

### Note:

Push-type grease gun made from impact-resistant plastic. The mouthpiece is screwed onto the pressure pipe and so, can be replaced.

## Overview of items

| Order No.     | Version 1                                | Content | Medium                                   | Pressure | Mouth piece        | Connecting thread |
|---------------|------------------------------------------|---------|------------------------------------------|----------|--------------------|-------------------|
|               |                                          |         |                                          |          |                    |                   |
| 97990-10-1150 | for flush-type grease nipples            | 150 ml  | 8 ea. No. 01, 8 ea. No. 02, 4 ea. No. 03 | 20 bar   | Pointed mouthpiece | M10x1             |
| 97990-10-2150 | for conical and ball head grease nipples | 150 ml  | Grease up to NLGI 3 at 20 °C             | 20 bar   | Hollow mouthpiece  | M10x1             |