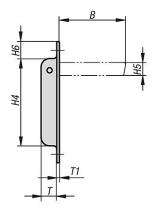

### **Drawing reference:**

1) for countersunk screws M4

Drawings

# Overview of items

| Order No.    | A1      | В  | B2 | D   | Н  | H1     | H2 | H3   | H4 | H5 | H6 | L   | L1  | L2  | T  | T1  |
|--------------|---------|----|----|-----|----|--------|----|------|----|----|----|-----|-----|-----|----|-----|
| 06961-01-132 | 118±0,2 | 51 | 79 | 4,5 | 93 | 79±0,2 | 72 | 10,5 | 67 | 10 | 13 | 115 | 132 | 109 | 12 | 1,5 |