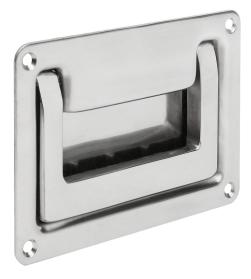

#### Note:

Stainless steel retractable grips with marginal installation depth. For base and mounting plates or drawers. With return spring. The grip automatically swivels back into its resting position after use.

# 06961-01 Recessed handles, stainless steel, fold-down