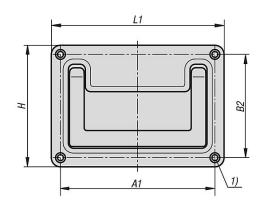

### **Drawing reference:**

1) for countersunk screws M4

Drawings

# Overview of items

| Order No.    | A1      | В  | B2 | D   | Н  | H1     | H2 | H3   | H4 | H5 | H6 | L   | L1  | L2  | T  | T1  |
|--------------|---------|----|----|-----|----|--------|----|------|----|----|----|-----|-----|-----|----|-----|
| 06961-01-132 | 118±0,2 | 51 | 79 | 4,5 | 93 | 79±0,2 | 72 | 10,5 | 67 | 10 | 13 | 115 | 132 | 109 | 12 | 1,5 |