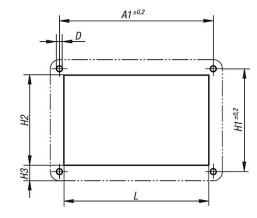

### **Drawing reference:**

1) for countersunk screws M4

Drawings

# Overview of items

| Order No.    | A1      | В  | B2 | D   | Н  | H1     | H2 | H3   | H4 | H5 | H6 | L   | L1  | L2  | T  | T1  |
|--------------|---------|----|----|-----|----|--------|----|------|----|----|----|-----|-----|-----|----|-----|
| 06961-01-132 | 118±0,2 | 51 | 79 | 4,5 | 93 | 79±0,2 | 72 | 10,5 | 67 | 10 | 13 | 115 | 132 | 109 | 12 | 1,5 |