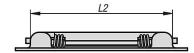

### **Drawing reference:**

1) for countersunk screws M4

Drawings

# Overview of items

| Order No.    | A1      | В  | B2 | D   | Н  | H1     | H2 | H3   | H4 | H5 | H6 | L   | L1  | L2  | T  | T1  |
|--------------|---------|----|----|-----|----|--------|----|------|----|----|----|-----|-----|-----|----|-----|
| 06961-01-132 | 118±0,2 | 51 | 79 | 4,5 | 93 | 79±0,2 | 72 | 10,5 | 67 | 10 | 13 | 115 | 132 | 109 | 12 | 1,5 |