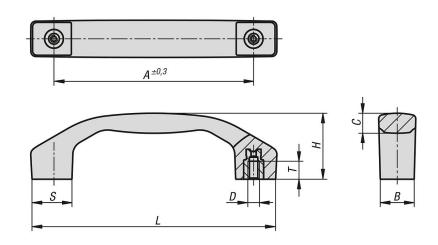

#### Overview of items

| Order No.        | Form | A   | В  | С    | D  | Н    | L     | S  | T  | Load<br>capacity<br>N |
|------------------|------|-----|----|------|----|------|-------|----|----|-----------------------|
| 06916-01-2100054 | В    | 100 | 17 | 10,3 | M5 | 34   | 122,5 | 20 | 9  | 1000                  |
| 06916-01-2120064 | В    | 120 | 21 | 12,4 | M6 | 41   | 146   | 24 | 12 | 1000                  |
| 06916-01-2140084 | В    | 140 | 24 | 15,4 | M8 | 46,5 | 170   | 28 | 12 | 1000                  |